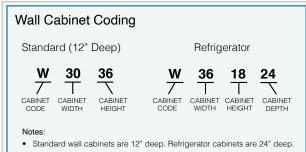

## PRODUCT SPECIFICATIONS

Wall Cabinets - Base Cabinets - Tall Cabinets - Vanity Cabinets - Moldings & Trim - Fillers & Panels Decorative Accessories

- · Add door thickness for total cabinet depth
- · Please refer to the Products by Cabinet Line chart to determine which products are carried for each cabinet line.

#### Notes:

**Base Cabinet Coding** 

- Standard base cabinets are 24" deep and 34.5" high.
- Add door thickness for total cabinet depth.
- Please refer to the Products by Cabinet Line chart to determine which products are carried for each cabinet line.
- Napa White has a single drawer on all sizes