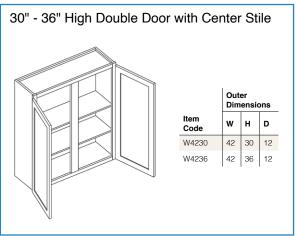

## Double Door Standard Base with Center Stile Outer Dimensions D Item Code B42 42 34.5 24