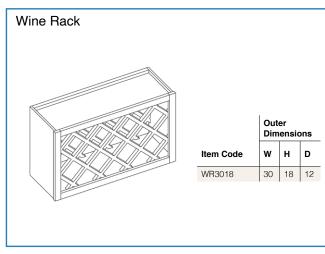

ries drawers can be upgraded. Upgrade includes: Drawer Box (5/8" Dovetailed Solid Wood) Drawer Slides: Undermount, Full Extension, Metal, Soft Close with Ball Bearings. All drawer upgrade SKUs are notated with 'DU' on the order form.



## PRODUCT SPECIFICATIONS

Wall Cabinets - Base Cabinets - Tall Cabinets - Vanity Cabinets - Moldings & Trim - Fillers & Panels Decorative Accessories



- · Add door thickness for total cabinet depth
- · Please refer to the Products by Cabinet Line chart to determine which products are carried for each cabinet line.

#### 15" Wall Stacking Cabinets with Glass D w Item Code WS2415-2 24 15 12 WS2715-2 27 12 15 12 WS3015-2 30 15 WS3315-2 15 12 WS3615-2 36 15 12 \*Door comes pre-routed with glass insert and finished interior











































## 30

#### Notes:

**Base Cabinet Coding** 

- Standard base cabinets are 24" deep and 34.5" high.
- Add door thickness for total cabinet depth.
- Please refer to the Products by Cabinet Line chart to determine which products are carried for each cabinet line.
- Napa White has a single drawer on all sizes







## Double Door Standard Base with Center Stile Outer Dimensions D Item Code B42 42 34.5 24



















































#### Vanity Cabinet Coding



#### Notes:

- Standard vanity cabinets are 21" deep.
- · Add door thickness for total cabinet depth.
- Please refer to the Products by Cabinet Line chart to determine which products are carried for each cabinet line.
- · All sizes of Napa White double door vanities come with 1 drawer.

#### Vanity Combo