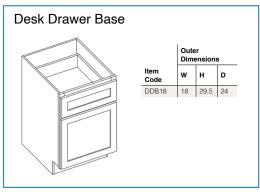

#### Notes:

**Base Cabinet Coding** 

- Standard base cabinets are 24" deep and 34.5" high.
- Add door thickness for total cabinet depth.
- Please refer to the Products by Cabinet Line chart to determine which products are carried for each cabinet line.
- Napa White has a single drawer on all sizes