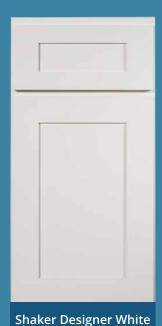

Series



**BROOKLYN MODERN GRAY** (BG)



**BROOKLYN SLATE** (BS)



**BROOKLYN MIDNIGHT** (BM)



**BROOKLYN BRIGHT** WHITE (BW)



**NAPA** WHITE (NW)



WHITE (TW)





**Shaker Sand** 

## Shaker

Bright, crisp, and modern, this cabinet has a versatile appeal. The design incorporates the architectural shaker style with pleasing proportions. Shaker White is available with a slab or 5-piece drawer front yielding a contemporary or classic display.

- Full overlay doors provide a seamless aesthetic
- Soft-close doors and drawers prevent slamming
- Dovetail drawer craftsman construction
- Full extension drawers ensure easy access
- Durable solid wood cabinet box and drawers
- Premium Sherwin-Williams® finish delivers a lifetime of beauty
- Full line of accessories and upgrades available







**Shaker Designer White** 

\*5 Piece





## Lenox

This elegant painted door style is constructed from solid wood with applied molding. The hand brushed glaze lines on Country Linen add an element of detail that conveys warmth and charm.

- Full overlay doors provide a seamless aesthetic
- Soft-close doors and drawers prevent slamming
- Dovetail drawer craftsman construction
- Full extension drawers ensure easy access
- Solid wood cabinet box and drawers provide exceptional durability
- Premium Sherwin-Williams® finish delivers a lifetime of beauty
- Available with a full line of accessories and upgrades that add style and function









**Brooklyn Midnight** 

**Brooklyn Bright White** 

## Brooklyn

This transitional door complements a range of style from modern to vintage to