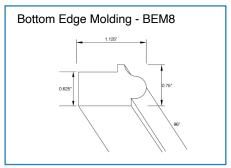

## PRODUCT SPECIFICATIONS

Wall Cabinets - Base Cabinets - Tall Cabinets - Vanity Cabinets - Moldings & Trim - Fillers & Panels Decorative Accessories

- · Add door thickness for total cabinet depth
- · Please refer to the Products by Cabinet Line chart to determine which products are carried for each cabinet line.