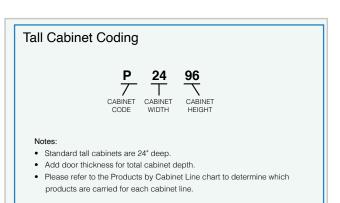

## PRODUCT SPECIFICATIONS

Wall Cabinets - Base Cabinets - Tall Cabinets - Vanity Cabinets - Moldings & Trim - Fillers & Panels Decorative Accessories

- · Add door thickness for total cabinet depth
- · Please refer to the Products by Cabinet Line chart to determine which products are carried for each cabinet line.