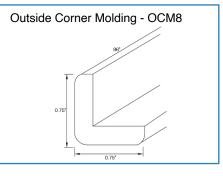

## PRODUCT SPECIFICATIONS

Wall Cabinets - Base Cabinets - Tall Cabinets - Vanity Cabinets - Moldings & Trim - Fillers & Panels Decorative Accessories

- · Add door thickness for total cabinet depth
- · Please refer to the Products by Cabinet Line chart to determine which products are carried for each cabinet line.