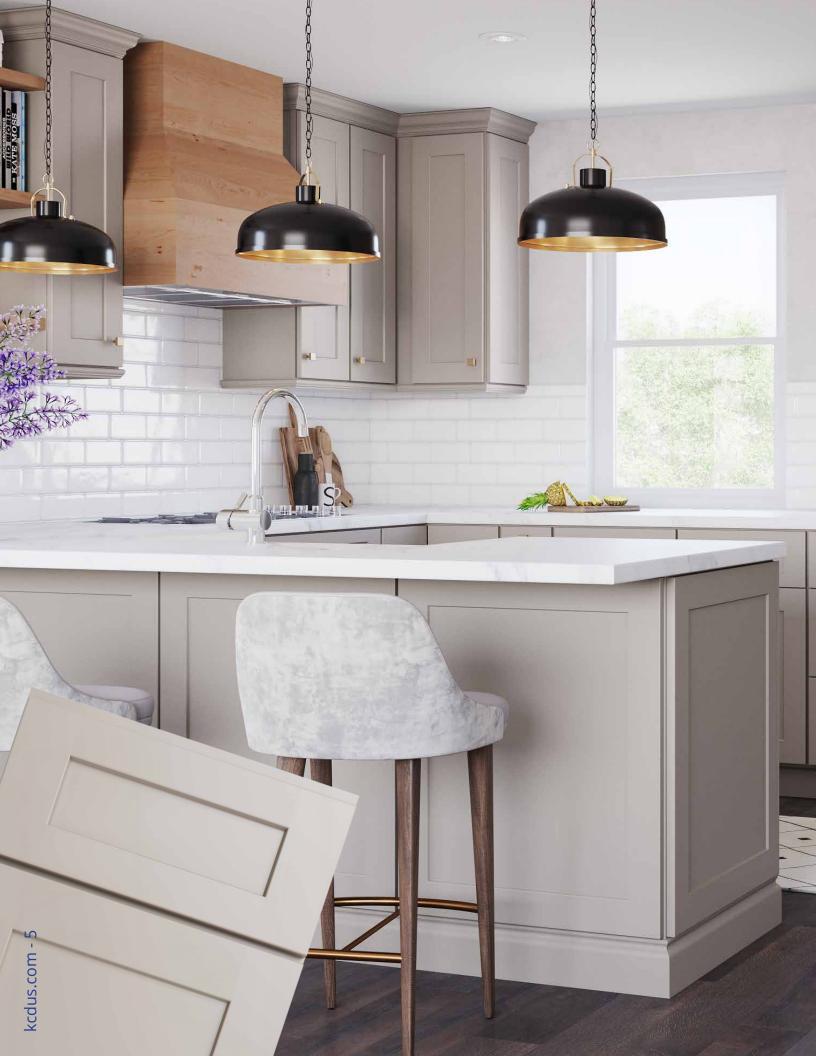

## Shaker

Bright, crisp, and modern, this cabinet has a versatile appeal. The design incorporates the architectural shaker style with pleasing proportions. Shaker White is available with a slab or 5-piece drawer front yielding a contemporary or classic display.

- Full overlay doors provide a seamless aesthetic
- Soft-close doors and drawers prevent slamming
- Dovetail drawer craftsman construction
- Full extension drawers ensure easy access
- Durable solid wood cabinet box and drawers
- Premium Sherwin-Williams® finish delivers a lifetime of beauty
- Full line of accessories and upgrades available