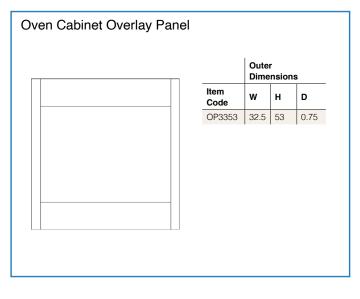

roducts by Cabinet Line chart to determine which products are carried for each cabinet line.

#### 15" Wall Stacking Cabinets with Glass D w Item Code WS2415-2 24 15 12 WS2715-2 27 12 15 12 WS3015-2 30 15 WS3315-2 15 12 WS3615-2 36 15 12 \*Door comes pre-routed with glass insert and finished interior











































## 30

#### Notes:

**Base Cabinet Coding** 

- Standard base cabinets are 24" deep and 34.5" high.
- Add door thickness for total cabinet depth.
- Please refer to the Products by Cabinet Line chart to determine which products are carried for each cabinet line.
- Napa White has a single drawer on all sizes







## Double Door Standard Base with Center Stile Outer Dimensions D Item Code B42 42 34.5 24



















































#### Vanity Cabinet Coding



#### Notes:

- Standard vanity cabinets are 21" deep.
- · Add door thickness for total cabinet depth.
- Please refer to the Products by Cabinet Line chart to determine which products are carried for each cabinet line.
- · All sizes of Napa White double door vanities come with 1 drawer.

#### Vanity Combo Cabinet 36"



|              | Outer<br>Dimensions |      |    |  |  |  |  |  |  |  |
|--------------|---------------------|------|----|--|--|--|--|--|--|--|
| Item<br>Code | w                   | н    | D  |  |  |  |  |  |  |  |
| VSBDR36      | 36                  | 34.5 | 21 |  |  |  |  |  |  |  |
| VSBDL36      | 36                  | 34.5 | 21 |  |  |  |  |  |  |  |

\*Pictured is the VSBDL36

\*Pictured is the VSBDL30

# Vanity Combo Cabinet 30" Outer