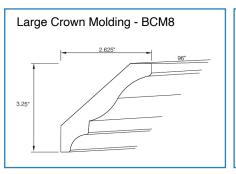

## PRODUCT SPECIFICATIONS

Wall Cabinets - Base Cabinets - Tall Cabinets - Vanity Cabinets - Moldings & Trim - Fillers & Panels Decorative Accessories

- · Add door thickness for total cabinet depth
- · Please refer to the Products by Cabinet Line chart to determine which products are carried for each cabinet line.