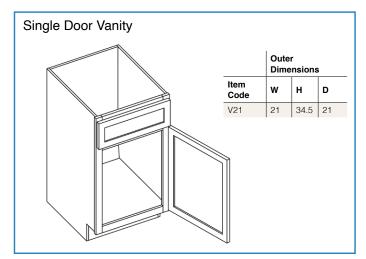

#### Vanity Cabinet Coding

#### Notes:

- Standard vanity cabinets are 21" deep.
- · Add door thickness for total cabinet depth.
- Please refer to the Products by Cabinet Line chart to determine which products are carried for each cabinet line.
- · All sizes of Napa White double door vanities come with 1 drawer.