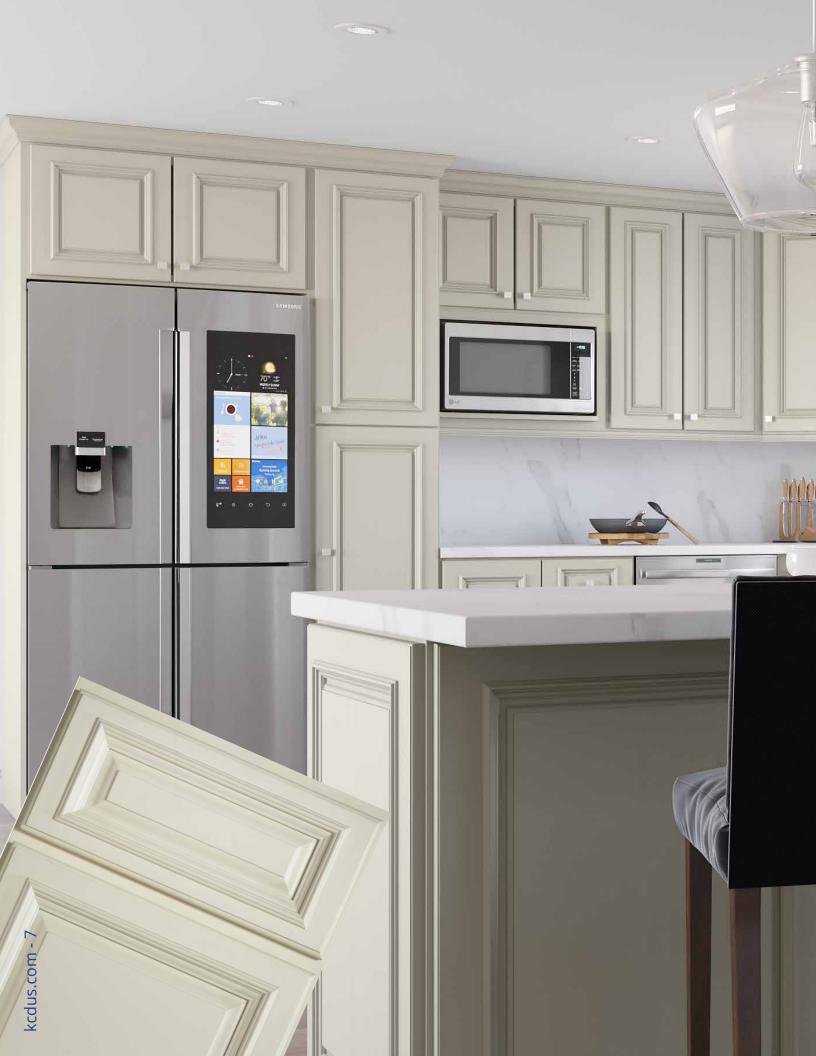

# CABINET LINES

Our **Premier Series** offers distinctive touches and superb craftsmanship, satisfying either the traditional or modern design palette with a look to fit any lifestyle. The classic cabinets in our Value Series are perfect for any space offering functionality and style at a budget-friendly price.

## Premier Series

SHAKER **SAND** (SS)

SHAKER **DESIGNER** WHITE SLAB (SW)

**SHAKER DESIGNER** WHITE 5PC (SW)

**SHAKER ESPRESSO** (SE)

**LENOX** COUNTRY LINEN (LL)

**LENOX CANVAS** (LV)