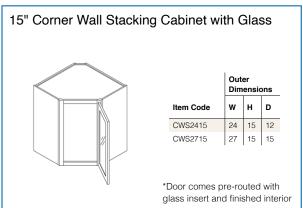

|                    | 1                                                                                 | ĺ              | 1 1                         |                    | 1 1                       |                 |                            | l I                         |                   | I                    | I             | I               |
|--------------------|-----------------------------------------------------------------------------------|----------------|-----------------------------|--------------------|---------------------------|-----------------|----------------------------|-----------------------------|-------------------|----------------------|---------------|-----------------|
| Item Code          | Item Description                                                                  | Shaker<br>Sand | Shaker<br>Designer<br>White | Shaker<br>Espresso | Lenox<br>Country<br>Linen | Lenox<br>Canvas | Brooklyn<br>Modern<br>Gray | Brooklyn<br>Bright<br>White | Brooklyn<br>Slate | Brooklyn<br>Midnight | Napa<br>White | Taylor<br>White |
|                    |                                                                                   |                |                             |                    |                           | Pre             | mier                       |                             |                   |                      |               | Value           |
| <b>Wall Cabine</b> | ts                                                                                |                |                             |                    |                           |                 |                            |                             |                   |                      |               |                 |
| W3012              | Double Door Wall Cabinet - 30" W x 12" H                                          | •              | •                           | •                  | •                         | •               | •                          | •                           | •                 | •                    | •             | •               |
| W3312              | Double Door Wall Cabinet - 33" W x 12" H                                          | •              | •                           | •                  | -                         | -               | •                          | •                           | •                 | •                    | -             | -               |
| W3612              | Double Door Wall Cabinet - 36" W x 12" H                                          | •              | •                           | •                  | •                         | •               | •                          | •                           | •                 | •                    | •             | •               |
| CWS2415            | 15" Corner Wall Stacking Cabinets                                                 | •              | •                           | •                  | -                         | -               | •                          | •                           | •                 | •                    | •             | -               |
| CWS2715            | 15" Corner Wall Stacking Cabinets                                                 | •              | •                           | •                  | -                         | -               | •                          | •                           | •                 | •                    | •             | -               |
| W3015              | Double Door Wall Cabinet - 30" W x 15" H                                          | •              | •                           | •                  | •                         | •               | •                          | •                           | •                 | •                    | •             | •               |
| W3315              | Double Door Wall Cabinet - 33" W x 15" H                                          | •              | •                           | •                  | -                         | -               | •                          | •                           | •                 | •                    | •             | •               |
| W3615              | Double Door Wall Cabinet - 36" W x 15" H                                          | •              | •                           | •                  | •                         | •               | •                          | •                           | •                 | •                    | •             | •               |
| WS1215             | 15" Wall Stacking Cabinets with Glass                                             | •              | •                           | •                  | -                         | -               | •                          | •                           | •                 | •                    | •             | -               |
| WS1515             | 15" Wall Stacking Cabinets with Glass                                             | •              | •                           | •                  | -                         | -               | •                          | •                           | •                 | •                    | •             | -               |
| WS1815             | 15" Wall Stacking Cabinets with Glass                                             | •              | •                           | •                  | -                         | -               | •                          | •                           | •                 | •                    | •             | -               |
| WS2115             | 15" Wall Stacking Cabinets with Glass                                             | •              | •                           | •                  | -                         | -               | •                          | •                           | •                 | •                    | •             | -               |
| WS2415-2           | 15" Wall Stacking Cabinets with Glass                                             | •              | •                           | •                  | -                         | -               | •                          | •                           | •                 | •                    | •             | -               |
| WS2715-2           | 15" Wall Stacking Cabinets with Glass                                             | •              | •                           | •                  | -                         | -               | •                          | •                           | •                 | •                    | •             | -               |
| WS3015-2           | 15" Wall Stacking Cabinets with Glass                                             | •              |                             | •                  | -                         | -               | •                          | •                           | •                 | •                    | •             | -               |
| WS3315-2           | 15" Wall Stacking Cabinets with Glass                                             | •              | •                           | •                  | -                         | -               | •                          | •                           | •                 | •                    | •             | -               |
| WS3615-2           | 15" Wall Stacking Cabinets with Glass                                             | •              | •                           | •                  | -                         | -               | •                          | •                           | •                 | •                    | •             | -               |
| W3018              | Double Door Wall Cabinet - 30" W x 18" H                                          | •              | •                           | •                  | •                         | •               | •                          | •                           | •                 | •                    | •             | •               |
| W3318              | Double Door Wall Cabinet - 33" W x 18" H                                          | •              | •                           | •                  | •                         | •               | •                          | •                           | •                 | •                    | •             | -               |
| W3618              | Double Door Wall Cabinet - 36" W x 18" H                                          | •              | •                           | •                  | •                         | •               | •                          | •                           | •                 | •                    | •             | •               |
| W3021              | Double Door Wall Cabinet - 30" W x 21" H                                          | •              | •                           | •                  | •                         | •               | •                          | •                           | •                 | •                    | •             | -               |
| W3024              | Double Door Wall Cabinet - 30" W x 24" H                                          | •              | •                           | •                  | •                         | •               | •                          | •                           | •                 | •                    | •             | •               |
| W3324              | Double Door Wall Cabinet - 33" W x 24" H                                          | •              | •                           | •                  | •                         | •               | •                          | •                           | •                 | •                    | •             | -               |
| W3624              | Double Door Wall Cabinet - 36" W x 24" H                                          | •              | •                           | •                  | •                         | •               | •                          | •                           | •                 | •                    | •             | •               |
| W331824<br>W361824 | Deep Wall Cabinet - 33" W x 18" H x 24" D                                         | •              | •                           | •                  | -                         | -               | •                          |                             | •                 | •                    | •             | -               |
|                    | Deep Wall Cabinet - 36" W x 18" H x 24" D                                         | •              | •                           | •                  | •                         | •               | •                          | •                           | •                 | •                    | •             | •               |
| W332424            | Deep Wall Cabinet - 33" W x 24" H x 24" D                                         | _              | •                           |                    | -                         | -               | •                          | •                           |                   | •                    |               | -               |
| W362424<br>W930    | Deep Wall Cabinet - 36" W x 24" H x 24" D Single Door Wall Cabinet - 9" W x 30" H | •              |                             |                    |                           | •               | •                          |                             |                   |                      |               |                 |
| W1230              | Single Door Wall Cabinet - 9 W x 30 H                                             |                |                             |                    |                           | •               | •                          | •                           | •                 | •                    | •             |                 |
| W1530              | Single Door Wall Cabinet - 12 W x 30 H                                            | •              |                             |                    |                           | •               | •                          | •                           | •                 | •                    | •             |                 |
| W1830              | Single Door Wall Cabinet - 18" W x 30" H                                          |                |                             | •                  |                           | •               |                            |                             | •                 | •                    | •             | •               |
| W2130              | Single Door Wall Cabinet - 18 W x 30 Th                                           |                |                             | •                  |                           |                 |                            |                             |                   |                      |               | •               |
| W2430-2            | Double Door Wall Cabinet - 24" W x 30" H                                          | •              |                             |                    |                           | •               | •                          |                             | •                 |                      |               |                 |
| W2730              | Double Door Wall Cabinet - 27" W x 30" H                                          |                |                             |                    |                           |                 | •                          |                             |                   |                      |               |                 |
| W3030              | Double Door Wall Cabinet - 30" W x 30" H                                          | •              |                             | •                  |                           | •               | •                          | •                           | •                 | •                    | •             | •               |
| W3330              | Double Door Wall Cabinet - 33" W x 30" H                                          | •              |                             |                    | •                         | •               | •                          | •                           | •                 | •                    | •             | •               |
| W3630              | Double Door Wall Cabinet - 36" W x 30" H                                          | •              | •                           | •                  | •                         | •               | •                          | •                           | •                 | •                    | •             |                 |
| W3930              | Double Door Wall Cabinet - 39" W x 30" H                                          | •              |                             | •                  |                           | •               | •                          | •                           | •                 | •                    | •             | _               |
| W4230              | Double Door Wall Cabinet - 42" W x 30" H                                          | •              | •                           | •                  |                           | •               | •                          | •                           | •                 | •                    | •             | _               |
| BW2430             | Blind Wall Cabinet - 24" W x 30" H                                                | •              | •                           | •                  | •                         | •               | •                          | •                           | •                 | •                    | •             | _               |
| BW3030             | Blind Wall Cabinet - 30" W x 30" H                                                | •              | •                           | •                  | •                         | •               | •                          | •                           | •                 | •                    | •             | •               |
| BW3630             | Blind Wall Cabinet - 36" W x 30" H                                                | •              | •                           | •                  | •                         | •               | •                          | •                           | •                 | •                    | •             | •               |
| CW2430             | Corner Wall Cabinet - 24" W x 30" H                                               | •              | •                           | •                  | •                         | •               | •                          | •                           | •                 | •                    | •             | •               |
| W936               | Single Door Wall Cabinet - 9" W x 36" H                                           | •              | •                           | •                  | •                         | •               | •                          | •                           | •                 | •                    | •             | •               |
| W1236              | Single Door Wall Cabinet - 12" W x 36" H                                          | •              | •                           | •                  | •                         | •               | •                          | •                           | •                 | •                    | •             | •               |
| W1536              | Single Door Wall Cabinet - 15" W x 36" H                                          | •              | •                           | •                  | •                         | •               | •                          | •                           | •                 | •                    | •             | •               |
| W1836              | Single Door Wall Cabinet - 18" W x 36" H                                          | •              | •                           | •                  | •                         | •               | •                          | •                           | •                 | •                    | •             | •               |
| W2136              | Single Door Wall Cabinet - 21" W x 36" H                                          | •              | •                           | •                  | •                         | •               | •                          | •                           | •                 | •                    | •             | •               |
| W2436-2            | Double Door Wall Cabinet - 24" W x 36" H                                          | •              | •                           | •                  | •                         | •               | •                          | •                           | •                 | •                    | •             | •               |
| W2736              | Double Door Wall Cabinet - 27" W x 36" H                                          | •              | •                           | •                  | •                         | •               | •                          | •                           | •                 | •                    | •             | •               |
|                    | T.                                                                                |                |                             |                    |                           |                 |                            |                             |                   |                      |               |                 |