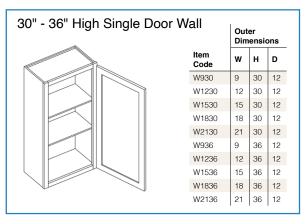

|                    | 1                                                                                 | ĺ              | 1 1                         |                    | 1 1                       |                 |                            | l I                         |                   | I                    | I             | I               |
|--------------------|-----------------------------------------------------------------------------------|----------------|-----------------------------|--------------------|---------------------------|-----------------|----------------------------|-----------------------------|-------------------|----------------------|---------------|-----------------|
| Item Code          | Item Description                                                                  | Shaker<br>Sand | Shaker<br>Designer<br>White | Shaker<br>Espresso | Lenox<br>Country<br>Linen | Lenox<br>Canvas | Brooklyn<br>Modern<br>Gray | Brooklyn<br>Bright<br>White | Brooklyn<br>Slate | Brooklyn<br>Midnight | Napa<br>White | Taylor<br>White |
|                    |                                                                                   |                |                             |                    |                           | Pre             | mier                       |                             |                   |                      |               | Value           |
| <b>Wall Cabine</b> | ts                                                                                |                |                             |                    |                           |                 |                            |                             |                   |                      |               |                 |
| W3012              | Double Door Wall Cabinet - 30" W x 12" H                                          | •              | •                           | •                  | •                         | •               | •                          | •                           | •                 | •                    | •             | •               |
| W3312              | Double Door Wall Cabinet - 33" W x 12" H                                          | •              | •                           | •                  | -                         | -               | •                          | •                           | •                 | •                    | -             | -               |
| W3612              | Double Door Wall Cabinet - 36" W x 12" H                                          | •              | •                           | •                  | •                         | •               | •                          | •                           | •                 | •                    | •             | •               |
| CWS2415            | 15" Corner Wall Stacking Cabinets                                                 | •              | •                           | •                  | -                         | -               | •                          | •                           | •                 | •                    | •             | -               |
| CWS2715            | 15" Corner Wall Stacking Cabinets                                                 | •              | •                           | •                  | -                         | -               | •                          | •                           | •                 | •                    | •             | -               |
| W3015              | Double Door Wall Cabinet - 30" W x 15" H                                          | •              | •                           | •                  | •                         | •               | •                          | •                           | •                 | •                    | •             | •               |
| W3315              | Double Door Wall Cabinet - 33" W x 15" H                                          | •              | •                           | •                  | -                         | -               | •                          | •                           | •                 | •                    | •             | •               |
| W3615              | Double Door Wall Cabinet - 36" W x 15" H                                          | •              | •                           | •                  | •                         | •               | •                          | •                           | •                 | •                    | •             | •               |
| WS1215             | 15" Wall Stacking Cabinets with Glass                                             | •              | •                           | •                  | -                         | -               | •                          | •                           | •                 | •                    | •             | -               |
| WS1515             | 15" Wall Stacking Cabinets with Glass                                             | •              | •                           | •                  | -                         | -               | •                          | •                           | •                 | •                    | •             | -               |
| WS1815             | 15" Wall Stacking Cabinets with Glass                                             | •              | •                           | •                  | -                         | -               | •                          | •                           | •                 | •                    | •             | -               |
| WS2115             | 15" Wall Stacking Cabinets with Glass                                             | •              | •                           | •                  | -                         | -               | •                          | •                           | •                 | •                    | •             | -               |
| WS2415-2           | 15" Wall Stacking Cabinets with Glass                                             | •              | •                           | •                  | -                         | -               | •                          | •                           | •                 | •                    | •             | -               |
| WS2715-2           | 15" Wall Stacking Cabinets with Glass                                             | •              | •                           | •                  | -                         | -               | •                          | •                           | •                 | •                    | •             | -               |
| WS3015-2           | 15" Wall Stacking Cabinets with Glass                                             | •              |                             | •                  | -                         | -               | •                          | •                           | •                 | •                    | •             | -               |
| WS3315-2           | 15" Wall Stacking Cabinets with Glass                                             | •              | •                           | •                  | -                         | -               | •                          | •                           | •                 | •                    | •             | -               |
| WS3615-2           | 15" Wall Stacking Cabinets with Glass                                             | •              | •                           | •                  | -                         | -               | •                          | •                           | •                 | •                    | •             | -               |
| W3018              | Double Door Wall Cabinet - 30" W x 18" H                                          | •              | •                           | •                  | •                         | •               | •                          | •                           | •                 | •                    | •             | •               |
| W3318              | Double Door Wall Cabinet - 33" W x 18" H                                          | •              | •                           | •                  | •                         | •               | •                          | •                           | •                 | •                    | •             | -               |
| W3618              | Double Door Wall Cabinet - 36" W x 18" H                                          | •              | •                           | •                  | •                         | •               | •                          | •                           | •                 | •                    | •             | •               |
| W3021              | Double Door Wall Cabinet - 30" W x 21" H                                          | •              | •                           | •                  | •                         | •               | •                          | •                           | •                 | •                    | •             | -               |
| W3024              | Double Door Wall Cabinet - 30" W x 24" H                                          | •              | •                           | •                  | •                         | •               | •                          | •                           | •                 | •                    | •             | •               |
| W3324              | Double Door Wall Cabinet - 33" W x 24" H                                          | •              | •                           | •                  | •                         | •               | •                          | •                           | •                 | •                    | •             | -               |
| W3624              | Double Door Wall Cabinet - 36" W x 24" H                                          | •              | •                           | •                  | •                         | •               | •                          | •                           | •                 | •                    | •             | •               |
| W331824<br>W361824 | Deep Wall Cabinet - 33" W x 18" H x 24" D                                         | •              | •                           | •                  | -                         | -               | •                          |                             | •                 | •                    | •             | -               |
|                    | Deep Wall Cabinet - 36" W x 18" H x 24" D                                         | •              | •                           | •                  | •                         | •               | •                          | •                           | •                 | •                    | •             | •               |
| W332424            | Deep Wall Cabinet - 33" W x 24" H x 24" D                                         | _              | •                           |                    | -                         | -               | •                          | •                           |                   | •                    |               | -               |
| W362424<br>W930    | Deep Wall Cabinet - 36" W x 24" H x 24" D Single Door Wall Cabinet - 9" W x 30" H | •              |                             |                    |                           | •               | •                          |                             |                   |                      |               |                 |
| W1230              | Single Door Wall Cabinet - 9 W x 30 H                                             |                |                             |                    |                           | •               | •                          | •                           | •                 | •                    | •             |                 |
| W1530              | Single Door Wall Cabinet - 12 W x 30 H                                            | •              |                             |                    |                           | •               | •                          | •                           | •                 | •                    | •             |                 |
| W1830              | Single Door Wall Cabinet - 18" W x 30" H                                          |                |                             | •                  |                           | •               |                            |                             | •                 | •                    | •             | •               |
| W2130              | Single Door Wall Cabinet - 18 W x 30 Th                                           |                |                             | •                  |                           |                 |                            |                             |                   |                      |               | •               |
| W2430-2            | Double Door Wall Cabinet - 24" W x 30" H                                          | •              |                             |                    |                           | •               | •                          |                             | •                 |                      |               |                 |
| W2730              | Double Door Wall Cabinet - 27" W x 30" H                                          |                |                             |                    |                           |                 | •                          |                             |                   |                      |               |                 |
| W3030              | Double Door Wall Cabinet - 30" W x 30" H                                          | •              |                             | •                  |                           | •               | •                          | •                           | •                 | •                    | •             | •               |
| W3330              | Double Door Wall Cabinet - 33" W x 30" H                                          | •              |                             |                    | •                         | •               | •                          | •                           | •                 | •                    | •             | •               |
| W3630              | Double Door Wall Cabinet - 36" W x 30" H                                          | •              | •                           | •                  | •                         | •               | •                          | •                           | •                 | •                    | •             |                 |
| W3930              | Double Door Wall Cabinet - 39" W x 30" H                                          | •              |                             | •                  |                           | •               | •                          | •                           | •                 | •                    | •             | _               |
| W4230              | Double Door Wall Cabinet - 42" W x 30" H                                          | •              | •                           | •                  |                           | •               | •                          | •                           | •                 | •                    | •             | _               |
| BW2430             | Blind Wall Cabinet - 24" W x 30" H                                                | •              | •                           | •                  | •                         | •               | •                          | •                           | •                 | •                    | •             | _               |
| BW3030             | Blind Wall Cabinet - 30" W x 30" H                                                | •              | •                           | •                  | •                         | •               | •                          | •                           | •                 | •                    | •             | •               |
| BW3630             | Blind Wall Cabinet - 36" W x 30" H                                                | •              | •                           | •                  | •                         | •               | •                          | •                           | •                 | •                    | •             | •               |
| CW2430             | Corner Wall Cabinet - 24" W x 30" H                                               | •              | •                           | •                  | •                         | •               | •                          | •                           | •                 | •                    | •             | •               |
| W936               | Single Door Wall Cabinet - 9" W x 36" H                                           | •              | •                           | •                  | •                         | •               | •                          | •                           | •                 | •                    | •             | •               |
| W1236              | Single Door Wall Cabinet - 12" W x 36" H                                          | •              | •                           | •                  | •                         | •               | •                          | •                           | •                 | •                    | •             | •               |
| W1536              | Single Door Wall Cabinet - 15" W x 36" H                                          | •              | •                           | •                  | •                         | •               | •                          | •                           | •                 | •                    | •             | •               |
| W1836              | Single Door Wall Cabinet - 18" W x 36" H                                          | •              | •                           | •                  | •                         | •               | •                          | •                           | •                 | •                    | •             | •               |
| W2136              | Single Door Wall Cabinet - 21" W x 36" H                                          | •              | •                           | •                  | •                         | •               | •                          | •                           | •                 | •                    | •             | •               |
| W2436-2            | Double Door Wall Cabinet - 24" W x 36" H                                          | •              | •                           | •                  | •                         | •               | •                          | •                           | •                 | •                    | •             | •               |
| W2736              | Double Door Wall Cabinet - 27" W x 36" H                                          | •              | •                           | •                  | •                         | •               | •                          | •                           | •                 | •                    | •             | •               |
|                    | T.                                                                                |                |                             |                    |                           |                 |                            |                             |                   |                      |               |                 |