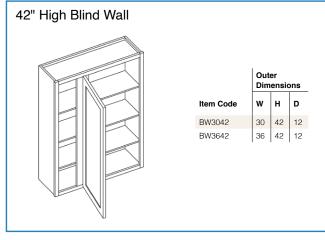

|                    | 1                                                                                 | ĺ              | 1 1                         |                    | 1 1                       |                 |                            | l I                         |                   | I                    | I             | I               |
|--------------------|-----------------------------------------------------------------------------------|----------------|-----------------------------|--------------------|---------------------------|-----------------|----------------------------|-----------------------------|-------------------|----------------------|---------------|-----------------|
| Item Code          | Item Description                                                                  | Shaker<br>Sand | Shaker<br>Designer<br>White | Shaker<br>Espresso | Lenox<br>Country<br>Linen | Lenox<br>Canvas | Brooklyn<br>Modern<br>Gray | Brooklyn<br>Bright<br>White | Brooklyn<br>Slate | Brooklyn<br>Midnight | Napa<br>White | Taylor<br>White |
|                    |                                                                                   |                |                             |                    |                           | Pre             | mier                       |                             |                   |                      |               | Value           |
| <b>Wall Cabine</b> | ts                                                                                |                |                             |                    |                           |                 |                            |                             |                   |                      |               |                 |
| W3012              | Double Door Wall Cabinet - 30" W x 12" H                                          | •              | •                           | •                  | •                         | •               | •                          | •                           | •                 | •                    | •             | •               |
| W3312              | Double Door Wall Cabinet - 33" W x 12" H                                          | •              | •                           | •                  | -                         | -               | •                          | •                           | •                 | •                    | -             | -               |
| W3612              | Double Door Wall Cabinet - 36" W x 12" H                                          | •              | •                           | •                  | •                         | •               | •                          | •                           | •                 | •                    | •             | •               |
| CWS2415            | 15" Corner Wall Stacking Cabinets                                                 | •              | •                           | •                  | -                         | -               | •                          | •                           | •                 | •                    | •             | -               |
| CWS2715            | 15" Corner Wall Stacking Cabinets                                                 | •              | •                           | •                  | -                         | -               | •                          | •                           | •                 | •                    | •             | -               |
| W3015              | Double Door Wall Cabinet - 30" W x 15" H                                          | •              | •                           | •                  | •                         | •               | •                          | •                           | •                 | •                    | •             | •               |
| W3315              | Double Door Wall Cabinet - 33" W x 15" H                                          | •              | •                           | •                  | -                         | -               | •                          | •                           | •                 | •                    | •             | •               |
| W3615              | Double Door Wall Cabinet - 36" W x 15" H                                          | •              | •                           | •                  | •                         | •               | •                          | •                           | •                 | •                    | •             | •               |
| WS1215             | 15" Wall Stacking Cabinets with Glass                                             | •              | •                           | •                  | -                         | -               | •                          | •                           | •                 | •                    | •             | -               |
| WS1515             | 15" Wall Stacking Cabinets with Glass                                             | •              | •                           | •                  | -                         | -               | •                          | •                           | •                 | •                    | •             | -               |
| WS1815             | 15" Wall Stacking Cabinets with Glass                                             | •              | •                           | •                  | -                         | -               | •                          | •                           | •                 | •                    | •             | -               |
| WS2115             | 15" Wall Stacking Cabinets with Glass                                             | •              | •                           | •                  | -                         | -               | •                          | •                           | •                 | •                    | •             | -               |
| WS2415-2           | 15" Wall Stacking Cabinets with Glass                                             | •              | •                           | •                  | -                         | -               | •                          | •                           | •                 | •                    | •             | -               |
| WS2715-2           | 15" Wall Stacking Cabinets with Glass                                             | •              | •                           | •                  | -                         | -               | •                          | •                           | •                 | •                    | •             | -               |
| WS3015-2           | 15" Wall Stacking Cabinets with Glass                                             | •              |                             | •                  | -                         | -               | •                          | •                           | •                 | •                    | •             | -               |
| WS3315-2           | 15" Wall Stacking Cabinets with Glass                                             | •              | •                           | •                  | -                         | -               | •                          | •                           | •                 | •                    | •             | -               |
| WS3615-2           | 15" Wall Stacking Cabinets with Glass                                             | •              | •                           | •                  | -                         | -               | •                          | •                           | •                 | •                    | •             | -               |
| W3018              | Double Door Wall Cabinet - 30" W x 18" H                                          | •              | •                           | •                  | •                         | •               | •                          | •                           | •                 | •                    | •             | •               |
| W3318              | Double Door Wall Cabinet - 33" W x 18" H                                          | •              | •                           | •                  | •                         | •               | •                          | •                           | •                 | •                    | •             | -               |
| W3618              | Double Door Wall Cabinet - 36" W x 18" H                                          | •              | •                           | •                  | •                         | •               | •                          | •                           | •                 | •                    | •             | •               |
| W3021              | Double Door Wall Cabinet - 30" W x 21" H                                          | •              | •                           | •                  | •                         | •               | •                          | •                           | •                 | •                    | •             | -               |
| W3024              | Double Door Wall Cabinet - 30" W x 24" H                                          | •              | •                           | •                  | •                         | •               | •                          | •                           | •                 | •                    | •             | •               |
| W3324              | Double Door Wall Cabinet - 33" W x 24" H                                          | •              | •                           | •                  | •                         | •               | •                          | •                           | •                 | •                    | •             | -               |
| W3624              | Double Door Wall Cabinet - 36" W x 24" H                                          | •              | •                           | •                  | •                         | •               | •                          | •                           | •                 | •                    | •             | •               |
| W331824<br>W361824 | Deep Wall Cabinet - 33" W x 18" H x 24" D                                         | •              | •                           | •                  | -                         | -               | •                          |                             | •                 | •                    | •             | -               |
|                    | Deep Wall Cabinet - 36" W x 18" H x 24" D                                         | •              | •                           | •                  | •                         | •               | •                          | •                           | •                 | •                    | •             | •               |
| W332424            | Deep Wall Cabinet - 33" W x 24" H x 24" D                                         | _              | •                           |                    | -                         | -               | •                          | •                           |                   | •                    |               | -               |
| W362424<br>W930    | Deep Wall Cabinet - 36" W x 24" H x 24" D Single Door Wall Cabinet - 9" W x 30" H | •              |                             |                    |                           | •               | •                          |                             |                   |                      |               |                 |
| W1230              | Single Door Wall Cabinet - 9 W x 30 H                                             |                |                             |                    |                           | •               | •                          | •                           | •                 | •                    | •             |                 |
| W1530              | Single Door Wall Cabinet - 12 W x 30 H                                            | •              |                             |                    |                           | •               | •                          | •                           | •                 | •                    | •             |                 |
| W1830              | Single Door Wall Cabinet - 18" W x 30" H                                          |                |                             | •                  |                           | •               |                            |                             | •                 | •                    | •             | •               |
| W2130              | Single Door Wall Cabinet - 18 W x 30 Th                                           |                |                             | •                  |                           |                 |                            |                             |                   |                      |               | •               |
| W2430-2            | Double Door Wall Cabinet - 24" W x 30" H                                          | •              |                             |                    |                           | •               | •                          |                             | •                 |                      |               |                 |
| W2730              | Double Door Wall Cabinet - 27" W x 30" H                                          |                |                             |                    |                           |                 | •                          |                             |                   |                      |               |                 |
| W3030              | Double Door Wall Cabinet - 30" W x 30" H                                          | •              |                             | •                  |                           | •               | •                          | •                           | •                 | •                    | •             | •               |
| W3330              | Double Door Wall Cabinet - 33" W x 30" H                                          | •              |                             |                    | •                         | •               | •                          | •                           | •                 | •                    | •             | •               |
| W3630              | Double Door Wall Cabinet - 36" W x 30" H                                          | •              | •                           | •                  | •                         | •               | •                          | •                           | •                 | •                    | •             |                 |
| W3930              | Double Door Wall Cabinet - 39" W x 30" H                                          | •              |                             | •                  |                           | •               | •                          | •                           | •                 | •                    | •             | _               |
| W4230              | Double Door Wall Cabinet - 42" W x 30" H                                          | •              | •                           | •                  |                           | •               | •                          | •                           | •                 | •                    | •             | _               |
| BW2430             | Blind Wall Cabinet - 24" W x 30" H                                                | •              | •                           | •                  | •                         | •               | •                          | •                           | •                 | •                    | •             | _               |
| BW3030             | Blind Wall Cabinet - 30" W x 30" H                                                | •              | •                           | •                  | •                         | •               | •                          | •                           | •                 | •                    | •             | •               |
| BW3630             | Blind Wall Cabinet - 36" W x 30" H                                                | •              | •                           | •                  | •                         | •               | •                          | •                           | •                 | •                    | •             | •               |
| CW2430             | Corner Wall Cabinet - 24" W x 30" H                                               | •              | •                           | •                  | •                         | •               | •                          | •                           | •                 | •                    | •             | •               |
| W936               | Single Door Wall Cabinet - 9" W x 36" H                                           | •              | •                           | •                  | •                         | •               | •                          | •                           | •                 | •                    | •             | •               |
| W1236              | Single Door Wall Cabinet - 12" W x 36" H                                          | •              | •                           | •                  | •                         | •               | •                          | •                           | •                 | •                    | •             | •               |
| W1536              | Single Door Wall Cabinet - 15" W x 36" H                                          | •              | •                           | •                  | •                         | •               | •                          | •                           | •                 | •                    | •             | •               |
| W1836              | Single Door Wall Cabinet - 18" W x 36" H                                          | •              | •                           | •                  | •                         | •               | •                          | •                           | •                 | •                    | •             | •               |
| W2136              | Single Door Wall Cabinet - 21" W x 36" H                                          | •              | •                           | •                  | •                         | •               | •                          | •                           | •                 | •                    | •             | •               |
| W2436-2            | Double Door Wall Cabinet - 24" W x 36" H                                          | •              | •                           | •                  | •                         | •               | •                          | •                           | •                 | •                    | •             | •               |
| W2736              | Double Door Wall Cabinet - 27" W x 36" H                                          | •              | •                           | •                  | •                         | •               | •                          | •                           | •                 | •                    | •             | •               |
|                    | T.                                                                                |                |                             |                    |                           |                 |                            |                             |                   |                      |               |                 |