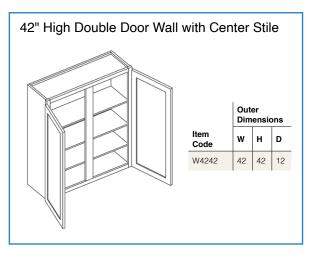

## PRODUCT SPECIFICATIONS

Wall Cabinets - Base Cabinets - Tall Cabinets - Vanity Cabinets - Moldings & Trim - Fillers & Panels Decorative Accessories

- · Add door thickness for total cabinet depth
- · Please refer to the Products by Cabinet Line chart to determine which products are carried for each cabinet line.