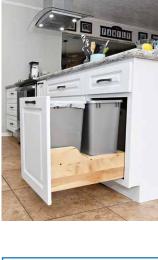

## PRODUCT SPECIFICATIONS

Wall Cabinets - Base Cabinets - Tall Cabinets - Vanity Cabinets - Moldings & Trim - Fillers & Panels Decorative Accessories

- · Add door thickness for total cabinet depth
- · Please refer to the Products by Cabinet Line chart to determine which products are carried for each cabinet line.

#### Notes:

**Base Cabinet Coding** 

- Standard base cabinets are 24" deep and 34.5" high.
- Add door thickness for total cabinet depth.
- Please refer to the Products by Cabinet Line chart to determine which products are carried for each cabinet line.
- Napa White has a single drawer on all sizes