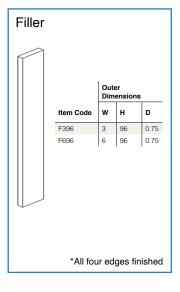

## PRODUCT SPECIFICATIONS

Wall Cabinets - Base Cabinets - Tall Cabinets - Vanity Cabinets - Moldings & Trim - Fillers & Panels Decorative Accessories

- · Add door thickness for total cabinet depth
- · Please refer to the Products by Cabinet Line chart to determine which products are carried for each cabinet line.