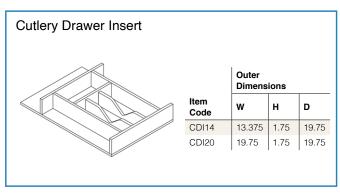

Cabinet Line chart to determine which products are carried for each cabinet line.
- · All sizes of Napa White double door vanities come with 1 drawer.

#### Vanity Combo Cabinet 36"



|              | Outer<br>Dimensions |      |    |  |  |  |  |  |  |  |
|--------------|---------------------|------|----|--|--|--|--|--|--|--|
| Item<br>Code | w                   | н    | D  |  |  |  |  |  |  |  |
| VSBDR36      | 36                  | 34.5 | 21 |  |  |  |  |  |  |  |
| VSBDL36      | 36                  | 34.5 | 21 |  |  |  |  |  |  |  |

\*Pictured is the VSBDL36

\*Pictured is the VSBDL30

# Vanity Combo Cabinet 30" Outer Dimensions Item Code W H D VSBDR30 30 34.5 21 VSBDL30 30 34.5 21







































































































| Item Code         Designed to Fit           ROT15-SC         B15           ROT18-SC         B18, P1884, P1890, P1896           ROT21-SC         B21           ROT24-SC         B24, P2484, P2490, P2496           ROT27-SC         B27           ROT30-SC         B30, SB30, P3084, P3090, P3096           ROT33-SC         B33, SB33           ROT36-SC         B36, SB36