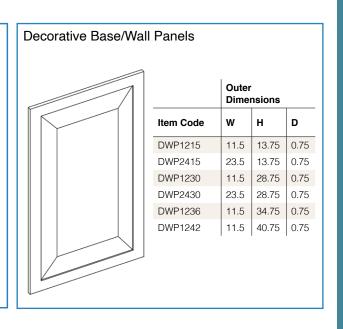

## PRODUCT SPECIFICATIONS

Wall Cabinets - Base Cabinets - Tall Cabinets - Vanity Cabinets - Moldings & Trim - Fillers & Panels Decorative Accessories

- · Add door thickness for total cabinet depth
- · Please refer to the Products by Cabinet Line chart to determine which products are carried for each cabinet line.