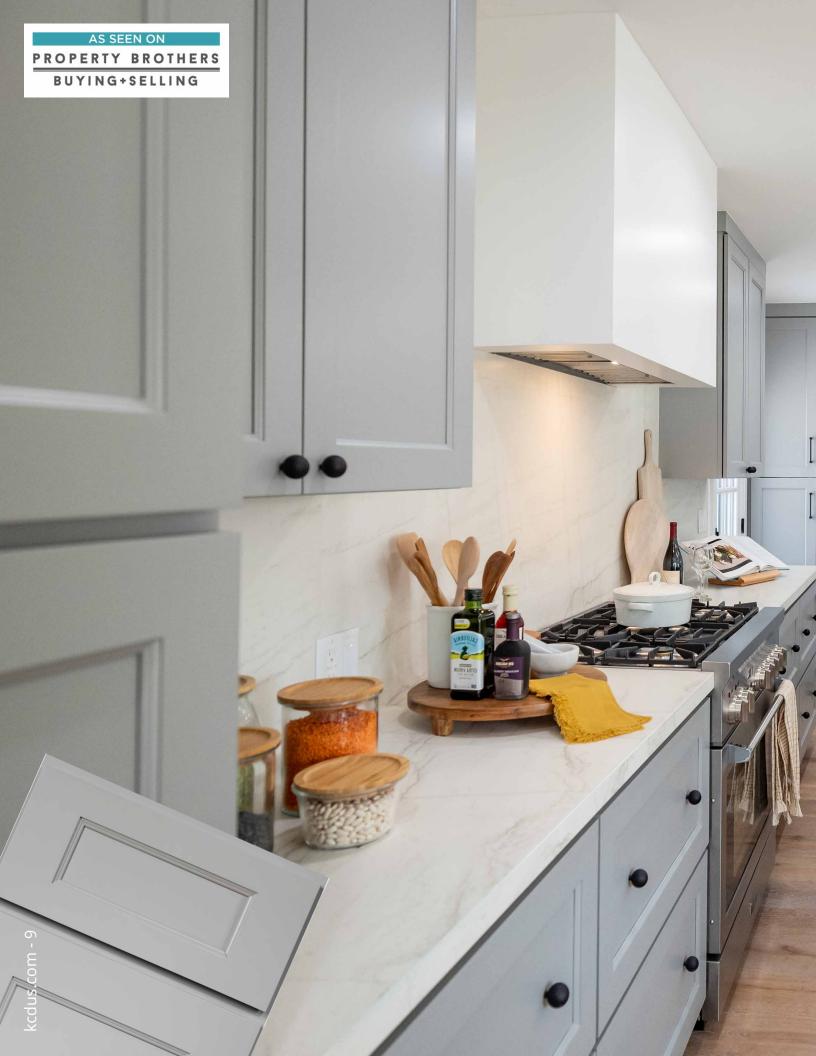

## Shaker

Bright, crisp, and modern, this cabinet has a versatile appeal. The design incorporates the architectural shaker style with pleasing proportions. Shaker White is available with a slab or 5-piece drawer front yielding a contemporary or classic display.

- Full overlay doors provide a seamless aesthetic
- Soft-close doors and drawers prevent slamming
- Dovetail drawer craftsman construction
- Full extension drawers ensure easy access
- Durable solid wood cabinet box and drawers
- Premium Sherwin-Williams® finish delivers a lifetime of beauty
- Full line of accessories and upgrades available