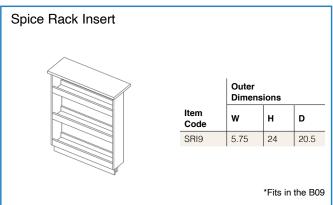

by Cabinet Line chart to determine which products are carried for each cabinet line.
- · All sizes of Napa White double door vanities come with 1 drawer.

#### Vanity Combo Cabinet 36"



|              | Outer<br>Dimensions |      |    |  |  |  |  |  |  |  |
|--------------|---------------------|------|----|--|--|--|--|--|--|--|
| Item<br>Code | w                   | н    | D  |  |  |  |  |  |  |  |
| VSBDR36      | 36                  | 34.5 | 21 |  |  |  |  |  |  |  |
| VSBDL36      | 36                  | 34.5 | 21 |  |  |  |  |  |  |  |

\*Pictured is the VSBDL36

\*Pictured is the VSBDL30

# Vanity Combo Cabinet 30" Outer Dimensions Item Code W H D VSBDR30 30 34.5 21 VSBDL30 30 34.5 21







































































































| Item Code         Designed to Fit           ROT15-SC         B15           ROT18-SC         B18, P1884, P1890, P1896           ROT21-SC         B21           ROT24-SC         B24, P2484, P2490, P2496           ROT27-SC         B27           ROT30-SC         B30, SB30, P3084, P3090, P3096           ROT33-SC         B33, SB33           ROT36-SC         B36, SB36