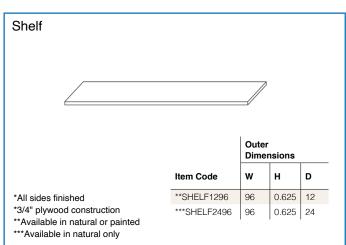

## PRODUCT SPECIFICATIONS

Wall Cabinets - Base Cabinets - Tall Cabinets - Vanity Cabinets - Moldings & Trim - Fillers & Panels Decorative Accessories

- · Add door thickness for total cabinet depth
- · Please refer to the Products by Cabinet Line chart to determine which products are carried for each cabinet line.