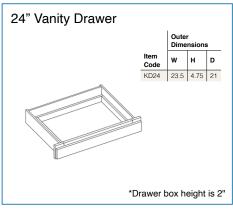

<sup>\*</sup>All Value Series drawers can be upgraded. Upgrade includes: Drawer Box (5/8" Dovetailed Solid Wood) Drawer Slides: Undermount, Full Extension, Metal, Soft Close with Ball Bearings. All drawer upgrade SKUs are notated with 'DU' on the order form.