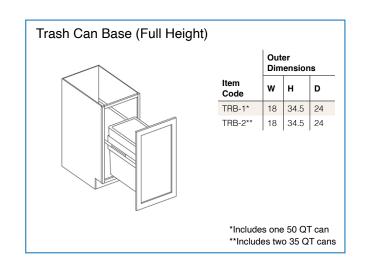

#### Notes:

**Base Cabinet Coding** 

- Standard base cabinets are 24" deep and 34.5" high.
- Add door thickness for total cabinet depth.
- Please refer to the Products by Cabinet Line chart to determine which products are carried for each cabinet line.
- Napa White has a single drawer on all sizes