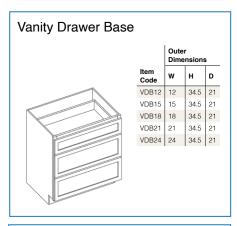

#### Vanity Cabinet Coding

#### Notes:

- Standard vanity cabinets are 21" deep.
- · Add door thickness for total cabinet depth.
- Please refer to the Products by Cabinet Line chart to determine which products are carried for each cabinet line.
- · All sizes of Napa White double door vanities come with 1 drawer.