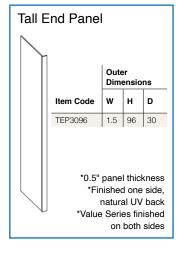

## PRODUCT SPECIFICATIONS

Wall Cabinets - Base Cabinets - Tall Cabinets - Vanity Cabinets - Moldings & Trim - Fillers & Panels Decorative Accessories

- · Add door thickness for total cabinet depth
- · Please refer to the Products by Cabinet Line chart to determine which products are carried for each cabinet line.