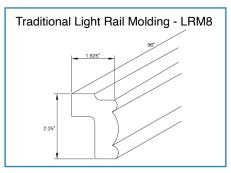

## PRODUCT SPECIFICATIONS

Wall Cabinets - Base Cabinets - Tall Cabinets - Vanity Cabinets - Moldings & Trim - Fillers & Panels Decorative Accessories

- · Add door thickness for total cabinet depth
- · Please refer to the Products by Cabinet Line chart to determine which products are carried for each cabinet line.