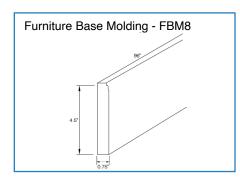

## PRODUCT SPECIFICATIONS

Wall Cabinets - Base Cabinets - Tall Cabinets - Vanity Cabinets - Moldings & Trim - Fillers & Panels Decorative Accessories

- · Add door thickness for total cabinet depth
- · Please refer to the Products by Cabinet Line chart to determine which products are carried for each cabinet line.