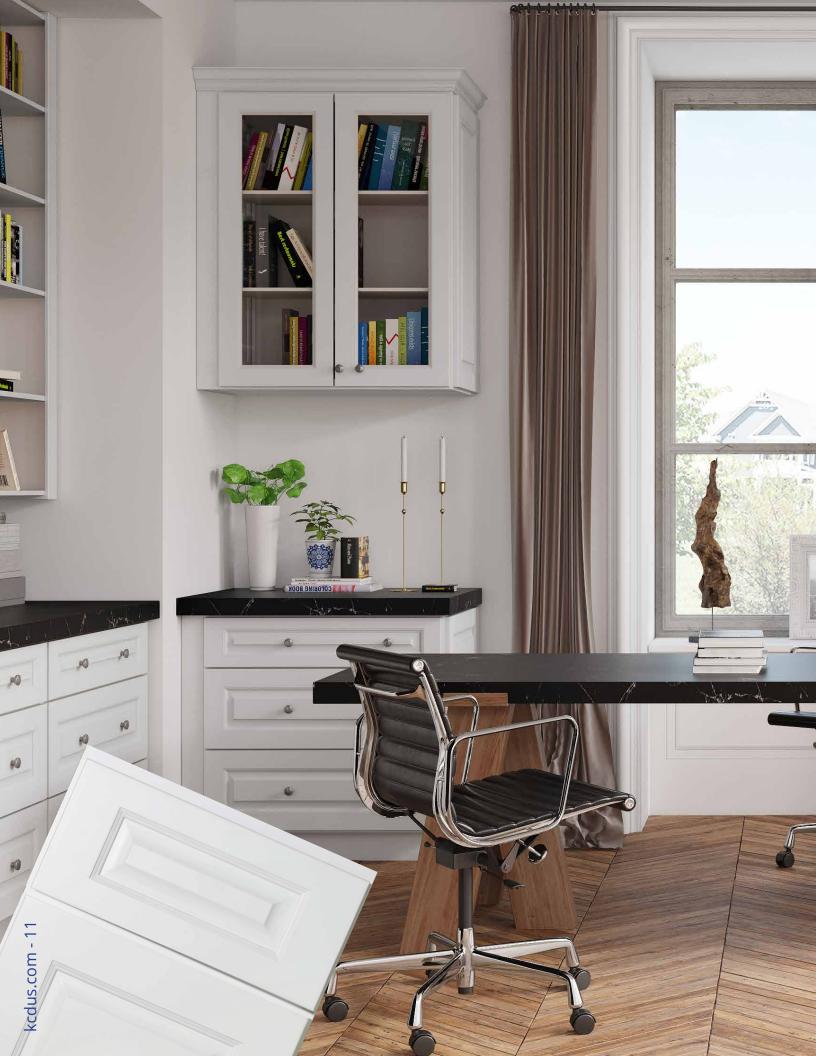

## Shaker

Bright, crisp, and modern, this cabinet has a versatile appeal. The design incorporates the architectural shaker style with pleasing proportions. Shaker White is available with a slab or 5-piece drawer front yielding a contemporary or classic display.

- Full overlay doors provide a seamless aesthetic
- Soft-close doors and drawers prevent slamming
- Dovetail drawer craftsman construction
- Full extension drawers ensure easy access
- Durable solid wood cabinet box and drawers
- Premium Sherwin-Williams® finish delivers a lifetime of beauty
- Full line of accessories and upgrades available