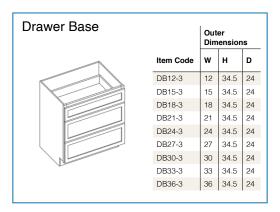

#### Notes:

**Base Cabinet Coding** 

- Standard base cabinets are 24" deep and 34.5" high.
- Add door thickness for total cabinet depth.
- Please refer to the Products by Cabinet Line chart to determine which products are carried for each cabinet line.
- Napa White has a single drawer on all sizes