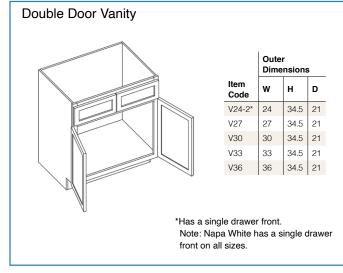

#### Notes:

**Base Cabinet Coding** 

- Standard base cabinets are 24" deep and 34.5" high.
- Add door thickness for total cabinet depth.
- Please refer to the Products by Cabinet Line chart to determine which products are carried for each cabinet line.
- Napa White has a single drawer on all sizes

## Double Door Standard Base with Center Stile Outer Dimensions D Item Code B42 42 34.5 24