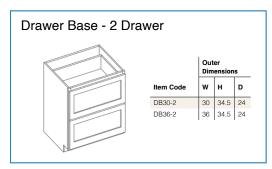

#### Notes:

**Base Cabinet Coding** 

- Standard base cabinets are 24" deep and 34.5" high.
- Add door thickness for total cabinet depth.
- Please refer to the Products by Cabinet Line chart to determine which products are carried for each cabinet line.
- Napa White has a single drawer on all sizes