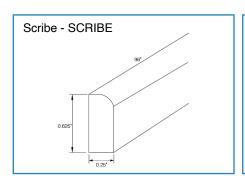

## PRODUCT SPECIFICATIONS

Wall Cabinets - Base Cabinets - Tall Cabinets - Vanity Cabinets - Moldings & Trim - Fillers & Panels Decorative Accessories

- · Add door thickness for total cabinet depth
- · Please refer to the Products by Cabinet Line chart to determine which products are carried for each cabinet line.