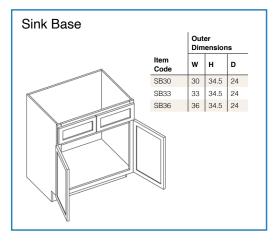

#### Notes:

**Base Cabinet Coding** 

- Standard base cabinets are 24" deep and 34.5" high.
- Add door thickness for total cabinet depth.
- Please refer to the Products by Cabinet Line chart to determine which products are carried for each cabinet line.
- Napa White has a single drawer on all sizes