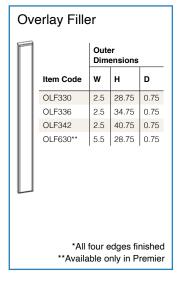

## PRODUCT SPECIFICATIONS

Wall Cabinets - Base Cabinets - Tall Cabinets - Vanity Cabinets - Moldings & Trim - Fillers & Panels Decorative Accessories

- · Add door thickness for total cabinet depth
- · Please refer to the Products by Cabinet Line chart to determine which products are carried for each cabinet line.