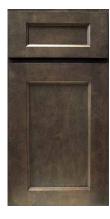

## Brooklyn

This transitional door complements a range of style from modern to vintage to traditional. The selection of color options within the Brooklyn line offers a solution for many design needs. Find modern charm in Brooklyn Gray or install a Slate island for the perfect kitchen accent that your guests will love. Brooklyn's classic Bright White finish provides a timeless backdrop for a space that will become a gathering sport for years to come.

**Brooklyn Midnight** 

**Brooklyn Bright White** 