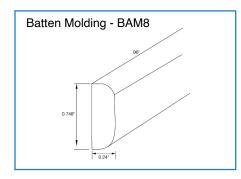

## PRODUCT SPECIFICATIONS

Wall Cabinets - Base Cabinets - Tall Cabinets - Vanity Cabinets - Moldings & Trim - Fillers & Panels Decorative Accessories

- · Add door thickness for total cabinet depth
- · Please refer to the Products by Cabinet Line chart to determine which products are carried for each cabinet line.