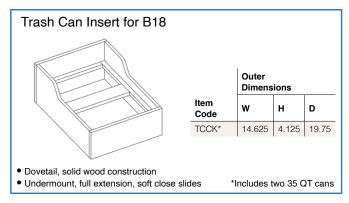

s by Cabinet Line chart to determine which products are carried for each cabinet line.
- · All sizes of Napa White double door vanities come with 1 drawer.

#### Vanity Combo Cabinet 36"



|              | Outer<br>Dimensions |      |    |  |  |  |  |  |  |  |
|--------------|---------------------|------|----|--|--|--|--|--|--|--|
| Item<br>Code | w                   | н    | D  |  |  |  |  |  |  |  |
| VSBDR36      | 36                  | 34.5 | 21 |  |  |  |  |  |  |  |
| VSBDL36      | 36                  | 34.5 | 21 |  |  |  |  |  |  |  |

\*Pictured is the VSBDL36

\*Pictured is the VSBDL30

# Vanity Combo Cabinet 30" Outer Dimensions Item Code W H D VSBDR30 30 34.5 21 VSBDL30 30 34.5 21







































































































| Item Code         Designed to Fit           ROT15-SC         B15           ROT18-SC         B18, P1884, P1890, P1896           ROT21-SC         B21           ROT24-SC         B24, P2484, P2490, P2496           ROT27-SC         B27           ROT30-SC         B30, SB30, P3084, P3090, P3096           ROT33-SC         B33, SB33           ROT36-SC         B36, SB36