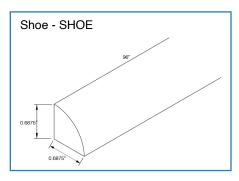

## PRODUCT SPECIFICATIONS

Wall Cabinets - Base Cabinets - Tall Cabinets - Vanity Cabinets - Moldings & Trim - Fillers & Panels Decorative Accessories

- · Add door thickness for total cabinet depth
- · Please refer to the Products by Cabinet Line chart to determine which products are carried for each cabinet line.