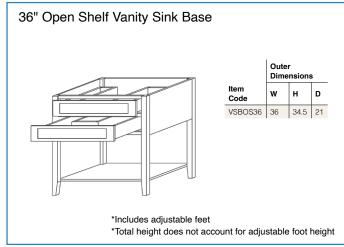

#### Vanity Cabinet Coding

#### Notes:

- Standard vanity cabinets are 21" deep.
- · Add door thickness for total cabinet depth.
- Please refer to the Products by Cabinet Line chart to determine which products are carried for each cabinet line.
- · All sizes of Napa White double door vanities come with 1 drawer.