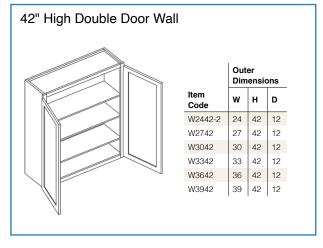

|                    | 1                                                                                 | ĺ              | 1 1                         |                    | 1 1                       |                 |                            | l I                         |                   | I                    | I             | I               |
|--------------------|-----------------------------------------------------------------------------------|----------------|-----------------------------|--------------------|---------------------------|-----------------|----------------------------|-----------------------------|-------------------|----------------------|---------------|-----------------|
| Item Code          | Item Description                                                                  | Shaker<br>Sand | Shaker<br>Designer<br>White | Shaker<br>Espresso | Lenox<br>Country<br>Linen | Lenox<br>Canvas | Brooklyn<br>Modern<br>Gray | Brooklyn<br>Bright<br>White | Brooklyn<br>Slate | Brooklyn<br>Midnight | Napa<br>White | Taylor<br>White |
|                    |                                                                                   |                |                             |                    |                           | Pre             | mier                       |                             |                   |                      |               | Value           |
| <b>Wall Cabine</b> | ts                                                                                |                |                             |                    |                           |                 |                            |                             |                   |                      |               |                 |
| W3012              | Double Door Wall Cabinet - 30" W x 12" H                                          | •              | •                           | •                  | •                         | •               | •                          | •                           | •                 | •                    | •             | •               |
| W3312              | Double Door Wall Cabinet - 33" W x 12" H                                          | •              | •                           | •                  | -                         | -               | •                          | •                           | •                 | •                    | -             | -               |
| W3612              | Double Door Wall Cabinet - 36" W x 12" H                                          | •              | •                           | •                  | •                         | •               | •                          | •                           | •                 | •                    | •             | •               |
| CWS2415            | 15" Corner Wall Stacking Cabinets                                                 | •              | •                           | •                  | -                         | -               | •                          | •                           | •                 | •                    | •             | -               |
| CWS2715            | 15" Corner Wall Stacking Cabinets                                                 | •              | •                           | •                  | -                         | -               | •                          | •                           | •                 | •                    | •             | -               |
| W3015              | Double Door Wall Cabinet - 30" W x 15" H                                          | •              | •                           | •                  | •                         | •               | •                          | •                           | •                 | •                    | •             | •               |
| W3315              | Double Door Wall Cabinet - 33" W x 15" H                                          | •              | •                           | •                  | -                         | -               | •                          | •                           | •                 | •                    | •             | •               |
| W3615              | Double Door Wall Cabinet - 36" W x 15" H                                          | •              | •                           | •                  | •                         | •               | •                          | •                           | •                 | •                    | •             | •               |
| WS1215             | 15" Wall Stacking Cabinets with Glass                                             | •              | •                           | •                  | -                         | -               | •                          | •                           | •                 | •                    | •             | -               |
| WS1515             | 15" Wall Stacking Cabinets with Glass                                             | •              | •                           | •                  | -                         | -               | •                          | •                           | •                 | •                    | •             | -               |
| WS1815             | 15" Wall Stacking Cabinets with Glass                                             | •              | •                           | •                  | -                         | -               | •                          | •                           | •                 | •                    | •             | -               |
| WS2115             | 15" Wall Stacking Cabinets with Glass                                             | •              | •                           | •                  | -                         | -               | •                          | •                           | •                 | •                    | •             | -               |
| WS2415-2           | 15" Wall Stacking Cabinets with Glass                                             | •              | •                           | •                  | -                         | -               | •                          | •                           | •                 | •                    | •             | -               |
| WS2715-2           | 15" Wall Stacking Cabinets with Glass                                             | •              | •                           | •                  | -                         | -               | •                          | •                           | •                 | •                    | •             | -               |
| WS3015-2           | 15" Wall Stacking Cabinets with Glass                                             | •              |                             | •                  | -                         | -               | •                          | •                           | •                 | •                    | •             | -               |
| WS3315-2           | 15" Wall Stacking Cabinets with Glass                                             | •              | •                           | •                  | -                         | -               | •                          | •                           | •                 | •                    | •             | -               |
| WS3615-2           | 15" Wall Stacking Cabinets with Glass                                             | •              | •                           | •                  | -                         | -               | •                          | •                           | •                 | •                    | •             | -               |
| W3018              | Double Door Wall Cabinet - 30" W x 18" H                                          | •              | •                           | •                  | •                         | •               | •                          | •                           | •                 | •                    | •             | •               |
| W3318              | Double Door Wall Cabinet - 33" W x 18" H                                          | •              | •                           | •                  | •                         | •               | •                          | •                           | •                 | •                    | •             | -               |
| W3618              | Double Door Wall Cabinet - 36" W x 18" H                                          | •              | •                           | •                  | •                         | •               | •                          | •                           | •                 | •                    | •             | •               |
| W3021              | Double Door Wall Cabinet - 30" W x 21" H                                          | •              | •                           | •                  | •                         | •               | •                          | •                           | •                 | •                    | •             | -               |
| W3024              | Double Door Wall Cabinet - 30" W x 24" H                                          | •              | •                           | •                  | •                         | •               | •                          | •                           | •                 | •                    | •             | •               |
| W3324              | Double Door Wall Cabinet - 33" W x 24" H                                          | •              | •                           | •                  | •                         | •               | •                          | •                           | •                 | •                    | •             | -               |
| W3624              | Double Door Wall Cabinet - 36" W x 24" H                                          | •              | •                           | •                  | •                         | •               | •                          | •                           | •                 | •                    | •             | •               |
| W331824<br>W361824 | Deep Wall Cabinet - 33" W x 18" H x 24" D                                         | •              | •                           | •                  | -                         | -               | •                          |                             | •                 | •                    | •             | -               |
|                    | Deep Wall Cabinet - 36" W x 18" H x 24" D                                         | •              | •                           | •                  | •                         | •               | •                          | •                           | •                 | •                    | •             | •               |
| W332424            | Deep Wall Cabinet - 33" W x 24" H x 24" D                                         | _              | •                           |                    | -                         | -               | •                          | •                           |                   | •                    |               | -               |
| W362424<br>W930    | Deep Wall Cabinet - 36" W x 24" H x 24" D Single Door Wall Cabinet - 9" W x 30" H | •              |                             |                    |                           | •               | •                          |                             |                   |                      |               |                 |
| W1230              | Single Door Wall Cabinet - 9 W x 30 H                                             |                |                             |                    |                           | •               | •                          | •                           | •                 | •                    | •             |                 |
| W1530              | Single Door Wall Cabinet - 12 W x 30 H                                            | •              |                             |                    |                           | •               | •                          | •                           | •                 | •                    | •             |                 |
| W1830              | Single Door Wall Cabinet - 18" W x 30" H                                          |                |                             | •                  |                           | •               |                            |                             | •                 | •                    | •             | •               |
| W2130              | Single Door Wall Cabinet - 18 W x 30 Th                                           |                |                             | •                  |                           |                 |                            |                             |                   |                      |               | •               |
| W2430-2            | Double Door Wall Cabinet - 24" W x 30" H                                          | •              |                             |                    |                           | •               | •                          |                             | •                 |                      |               |                 |
| W2730              | Double Door Wall Cabinet - 27" W x 30" H                                          |                |                             |                    |                           |                 | •                          |                             |                   |                      |               |                 |
| W3030              | Double Door Wall Cabinet - 30" W x 30" H                                          | •              |                             | •                  |                           | •               | •                          | •                           | •                 | •                    | •             | •               |
| W3330              | Double Door Wall Cabinet - 33" W x 30" H                                          | •              |                             |                    | •                         | •               | •                          | •                           | •                 | •                    | •             | •               |
| W3630              | Double Door Wall Cabinet - 36" W x 30" H                                          | •              | •                           | •                  | •                         | •               | •                          | •                           | •                 | •                    | •             |                 |
| W3930              | Double Door Wall Cabinet - 39" W x 30" H                                          | •              |                             | •                  |                           | •               | •                          | •                           | •                 | •                    | •             | _               |
| W4230              | Double Door Wall Cabinet - 42" W x 30" H                                          | •              | •                           | •                  |                           | •               | •                          | •                           | •                 | •                    | •             | _               |
| BW2430             | Blind Wall Cabinet - 24" W x 30" H                                                | •              | •                           | •                  | •                         | •               | •                          | •                           | •                 | •                    | •             | _               |
| BW3030             | Blind Wall Cabinet - 30" W x 30" H                                                | •              | •                           | •                  | •                         | •               | •                          | •                           | •                 | •                    | •             | •               |
| BW3630             | Blind Wall Cabinet - 36" W x 30" H                                                | •              | •                           | •                  | •                         | •               | •                          | •                           | •                 | •                    | •             | •               |
| CW2430             | Corner Wall Cabinet - 24" W x 30" H                                               | •              | •                           | •                  | •                         | •               | •                          | •                           | •                 | •                    | •             | •               |
| W936               | Single Door Wall Cabinet - 9" W x 36" H                                           | •              | •                           | •                  | •                         | •               | •                          | •                           | •                 | •                    | •             | •               |
| W1236              | Single Door Wall Cabinet - 12" W x 36" H                                          | •              | •                           | •                  | •                         | •               | •                          | •                           | •                 | •                    | •             | •               |
| W1536              | Single Door Wall Cabinet - 15" W x 36" H                                          | •              | •                           | •                  | •                         | •               | •                          | •                           | •                 | •                    | •             | •               |
| W1836              | Single Door Wall Cabinet - 18" W x 36" H                                          | •              | •                           | •                  | •                         | •               | •                          | •                           | •                 | •                    | •             | •               |
| W2136              | Single Door Wall Cabinet - 21" W x 36" H                                          | •              | •                           | •                  | •                         | •               | •                          | •                           | •                 | •                    | •             | •               |
| W2436-2            | Double Door Wall Cabinet - 24" W x 36" H                                          | •              | •                           | •                  | •                         | •               | •                          | •                           | •                 | •                    | •             | •               |
| W2736              | Double Door Wall Cabinet - 27" W x 36" H                                          | •              | •                           | •                  | •                         | •               | •                          | •                           | •                 | •                    | •             | •               |
|                    | T.                                                                                |                |                             |                    |                           |                 |                            |                             |                   |                      |               |                 |