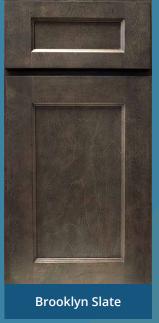

### Value Series

**BROOKLYN MODERN GRAY** (BG)

**BROOKLYN SLATE** (BS)

**BROOKLYN MIDNIGHT** (BM)

**BROOKLYN BRIGHT** WHITE (BW)

**NAPA** WHITE (NW)

WHITE (TW)

**Shaker Sand** 

## Brooklyn

This transitional door complements a range of style from modern to vintage to traditional. The selection of color options within the Brooklyn line offers a solution for many design needs. Find modern charm in Brooklyn Gray or install a Slate island for the perfect kitchen accent that your guests will love. Brooklyn's classic Bright White finish provides a timeless backdrop for a space that will become a gathering sport for years to come.