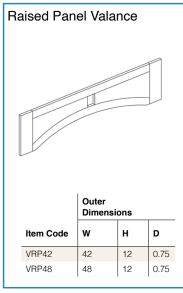

## PRODUCT SPECIFICATIONS

Wall Cabinets - Base Cabinets - Tall Cabinets - Vanity Cabinets - Moldings & Trim - Fillers & Panels Decorative Accessories

- · Add door thickness for total cabinet depth
- · Please refer to the Products by Cabinet Line chart to determine which products are carried for each cabinet line.