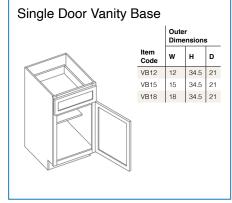

#### Vanity Cabinet Coding

#### Notes:

- Standard vanity cabinets are 21" deep.
- · Add door thickness for total cabinet depth.
- Please refer to the Products by Cabinet Line chart to determine which products are carried for each cabinet line.
- · All sizes of Napa White double door vanities come with 1 drawer.