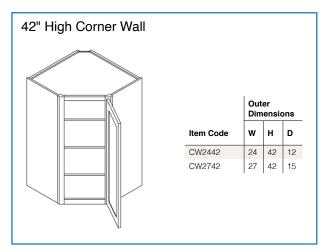

## PRODUCT SPECIFICATIONS

Wall Cabinets - Base Cabinets - Tall Cabinets - Vanity Cabinets - Moldings & Trim - Fillers & Panels Decorative Accessories

- · Add door thickness for total cabinet depth
- · Please refer to the Products by Cabinet Line chart to determine which products are carried for each cabinet line.