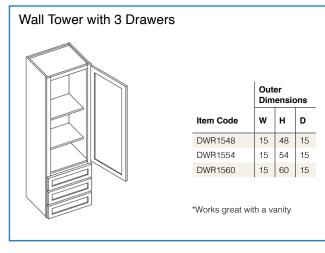

Series drawers can be upgraded. Upgrade includes: Drawer Box (5/8" Dovetailed Solid Wood) Drawer Slides: Undermount, Full Extension, Metal, Soft Close with Ball Bearings. All drawer upgrade SKUs are notated with 'DU' on the order form.



## PRODUCT SPECIFICATIONS

Wall Cabinets - Base Cabinets - Tall Cabinets - Vanity Cabinets - Moldings & Trim - Fillers & Panels Decorative Accessories



- · Add door thickness for total cabinet depth
- · Please refer to the Products by Cabinet Line chart to determine which products are carried for each cabinet line.

#### 15" Wall Stacking Cabinets with Glass D w Item Code WS2415-2 24 15 12 WS2715-2 27 12 15 12 WS3015-2 30 15 WS3315-2 15 12 WS3615-2 36 15 12 \*Door comes pre-routed with glass insert and finished interior











































## 30

#### Notes:

**Base Cabinet Coding** 

- Standard base cabinets are 24" deep and 34.5" high.
- Add door thickness for total cabinet depth.
- Please refer to the Products by Cabinet Line chart to determine which products are carried for each cabinet line.
- Napa White has a single drawer on all sizes







## Double Door Standard Base with Center Stile Outer Dimensions D Item Code B42 42 34.5 24



















































#### Vanity Cabinet Coding



#### Notes:

- Standard vanity cabinets are 21" deep.
- · Add door thickness for total cabinet depth.
- Please refer to the Products by Cabinet Line chart to determine which products are carried for each cabinet line.
- · All sizes of Napa White double door vanities come with 1 drawer.

#### Vanity Com