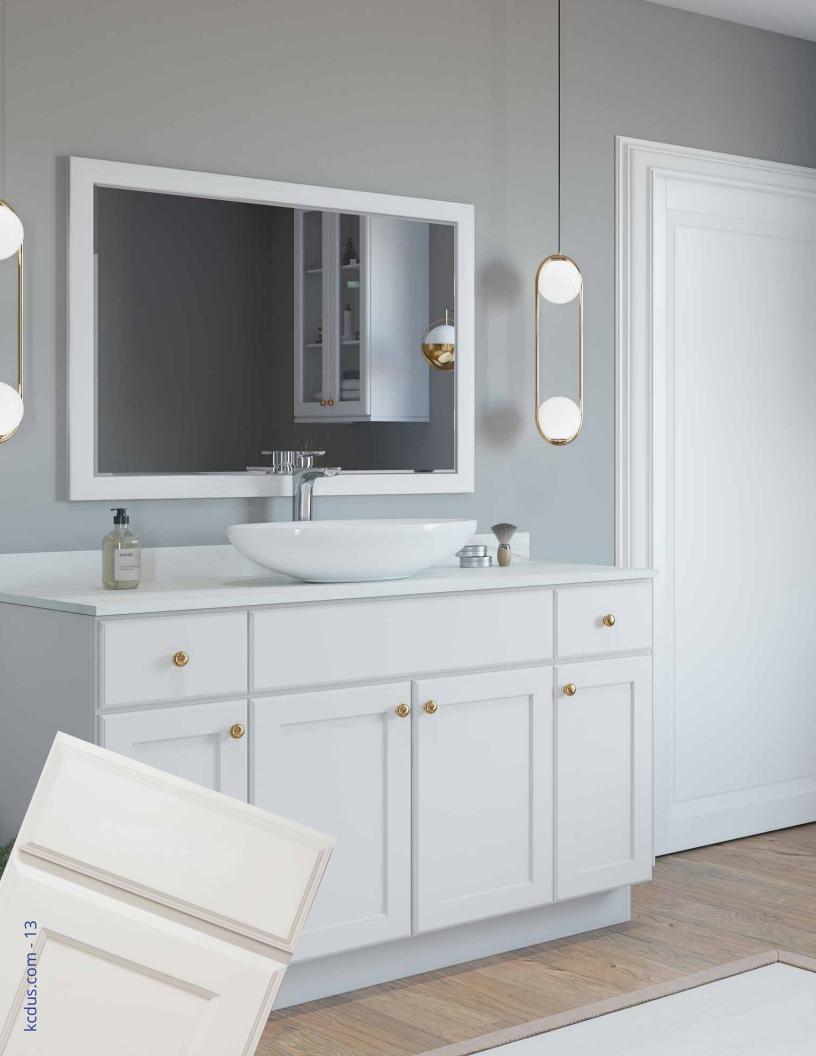

## Napa

The Napa White line is an adaptable option that adds dimension and elegance. The bright white finish and raised center panel provide a charming and traditional feel that is perfect for any home.

- Full overlay doors provide a seamless aesthetic
- Soft-close doors and drawers prevent slamming
- Dovetail drawer craftsman construction
- Full extension drawers ensure easy access
- Solid wood cabinet box and drawers provide exceptional durability
- Sherwin-Williams® finish delivers a lifetime of beauty
- Available with a full line of accessories and upgrades that add style and function