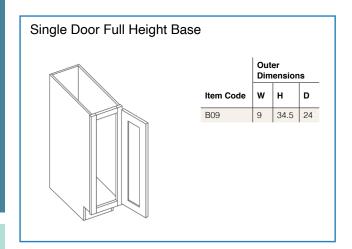

Cabinets - Moldings & Trim - Fillers & Panels Decorative Accessories



- · Add door thickness for total cabinet depth
- · Please refer to the Products by Cabinet Line chart to determine which products are carried for each cabinet line.

#### 15" Wall Stacking Cabinets with Glass D w Item Code WS2415-2 24 15 12 WS2715-2 27 12 15 12 WS3015-2 30 15 WS3315-2 15 12 WS3615-2 36 15 12 \*Door comes pre-routed with glass insert and finished interior











































## 30

#### Notes:

**Base Cabinet Coding** 

- Standard base cabinets are 24" deep and 34.5" high.
- Add door thickness for total cabinet depth.
- Please refer to the Products by Cabinet Line chart to determine which products are carried for each cabinet line.
- Napa White has a single drawer on all sizes







## Double Door Standard Base with Center Stile Outer Dimensions D Item Code B42 42 34.5 24



















































#### Vanity Cabinet Coding



#### Notes:

- Standard vanity cabinets are 21" deep.
- · Add door thickness for total cabinet depth.
- Please refer to the Products by Cabinet Line chart to determine which products are carried for each cabinet line.
- · All sizes of Napa White double door vanities come with 1 drawer.

#### Vanity Combo Cabinet 36"



|              | Outer<br>Dimensions |      |    |  |  |  |  |  |  |  |
|--------------|---------------------|------|----|--|--|--|--|--|--|--|
| Item<br>Code | w                   | н    | D  |  |  |  |  |  |  |  |
| VSBDR36      | 36                  | 34.5 | 21 |  |  |  |  |  |  |  |
| VSBDL36