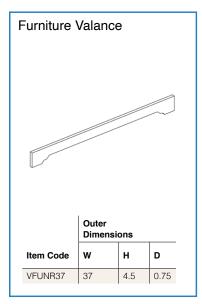

## PRODUCT SPECIFICATIONS

Wall Cabinets - Base Cabinets - Tall Cabinets - Vanity Cabinets - Moldings & Trim - Fillers & Panels Decorative Accessories

- · Add door thickness for total cabinet depth
- · Please refer to the Products by Cabinet Line chart to determine which products are carried for each cabinet line.