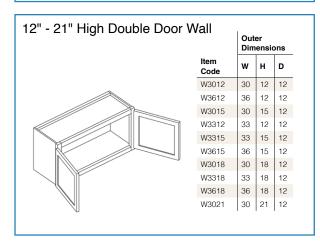

|                    | 1                                                                                 | ĺ              | 1 1                         |                    | 1 1                       |                 |                            | l I                         |                   | I                    | I             | I               |
|--------------------|-----------------------------------------------------------------------------------|----------------|-----------------------------|--------------------|---------------------------|-----------------|----------------------------|-----------------------------|-------------------|----------------------|---------------|-----------------|
| Item Code          | Item Description                                                                  | Shaker<br>Sand | Shaker<br>Designer<br>White | Shaker<br>Espresso | Lenox<br>Country<br>Linen | Lenox<br>Canvas | Brooklyn<br>Modern<br>Gray | Brooklyn<br>Bright<br>White | Brooklyn<br>Slate | Brooklyn<br>Midnight | Napa<br>White | Taylor<br>White |
|                    |                                                                                   |                |                             |                    |                           | Pre             | mier                       |                             |                   |                      |               | Value           |
| <b>Wall Cabine</b> | ts                                                                                |                |                             |                    |                           |                 |                            |                             |                   |                      |               |                 |
| W3012              | Double Door Wall Cabinet - 30" W x 12" H                                          | •              | •                           | •                  | •                         | •               | •                          | •                           | •                 | •                    | •             | •               |
| W3312              | Double Door Wall Cabinet - 33" W x 12" H                                          | •              | •                           | •                  | -                         | -               | •                          | •                           | •                 | •                    | -             | -               |
| W3612              | Double Door Wall Cabinet - 36" W x 12" H                                          | •              | •                           | •                  | •                         | •               | •                          | •                           | •                 | •                    | •             | •               |
| CWS2415            | 15" Corner Wall Stacking Cabinets                                                 | •              | •                           | •                  | -                         | -               | •                          | •                           | •                 | •                    | •             | -               |
| CWS2715            | 15" Corner Wall Stacking Cabinets                                                 | •              | •                           | •                  | -                         | -               | •                          | •                           | •                 | •                    | •             | -               |
| W3015              | Double Door Wall Cabinet - 30" W x 15" H                                          | •              | •                           | •                  | •                         | •               | •                          | •                           | •                 | •                    | •             | •               |
| W3315              | Double Door Wall Cabinet - 33" W x 15" H                                          | •              | •                           | •                  | -                         | -               | •                          | •                           | •                 | •                    | •             | •               |
| W3615              | Double Door Wall Cabinet - 36" W x 15" H                                          | •              | •                           | •                  | •                         | •               | •                          | •                           | •                 | •                    | •             | •               |
| WS1215             | 15" Wall Stacking Cabinets with Glass                                             | •              | •                           | •                  | -                         | -               | •                          | •                           | •                 | •                    | •             | -               |
| WS1515             | 15" Wall Stacking Cabinets with Glass                                             | •              | •                           | •                  | -                         | -               | •                          | •                           | •                 | •                    | •             | -               |
| WS1815             | 15" Wall Stacking Cabinets with Glass                                             | •              | •                           | •                  | -                         | -               | •                          | •                           | •                 | •                    | •             | -               |
| WS2115             | 15" Wall Stacking Cabinets with Glass                                             | •              | •                           | •                  | -                         | -               | •                          | •                           | •                 | •                    | •             | -               |
| WS2415-2           | 15" Wall Stacking Cabinets with Glass                                             | •              | •                           | •                  | -                         | -               | •                          | •                           | •                 | •                    | •             | -               |
| WS2715-2           | 15" Wall Stacking Cabinets with Glass                                             | •              | •                           | •                  | -                         | -               | •                          | •                           | •                 | •                    | •             | -               |
| WS3015-2           | 15" Wall Stacking Cabinets with Glass                                             | •              |                             | •                  | -                         | -               | •                          | •                           | •                 | •                    | •             | -               |
| WS3315-2           | 15" Wall Stacking Cabinets with Glass                                             | •              | •                           | •                  | -                         | -               | •                          | •                           | •                 | •                    | •             | -               |
| WS3615-2           | 15" Wall Stacking Cabinets with Glass                                             | •              | •                           | •                  | -                         | -               | •                          | •                           | •                 | •                    | •             | -               |
| W3018              | Double Door Wall Cabinet - 30" W x 18" H                                          | •              | •                           | •                  | •                         | •               | •                          | •                           | •                 | •                    | •             | •               |
| W3318              | Double Door Wall Cabinet - 33" W x 18" H                                          | •              | •                           | •                  | •                         | •               | •                          | •                           | •                 | •                    | •             | -               |
| W3618              | Double Door Wall Cabinet - 36" W x 18" H                                          | •              | •                           | •                  | •                         | •               | •                          | •                           | •                 | •                    | •             | •               |
| W3021              | Double Door Wall Cabinet - 30" W x 21" H                                          | •              | •                           | •                  | •                         | •               | •                          | •                           | •                 | •                    | •             | -               |
| W3024              | Double Door Wall Cabinet - 30" W x 24" H                                          | •              | •                           | •                  | •                         | •               | •                          | •                           | •                 | •                    | •             | •               |
| W3324              | Double Door Wall Cabinet - 33" W x 24" H                                          | •              | •                           | •                  | •                         | •               | •                          | •                           | •                 | •                    | •             | -               |
| W3624              | Double Door Wall Cabinet - 36" W x 24" H                                          | •              | •                           | •                  | •                         | •               | •                          | •                           | •                 | •                    | •             | •               |
| W331824<br>W361824 | Deep Wall Cabinet - 33" W x 18" H x 24" D                                         | •              | •                           | •                  | -                         | -               | •                          |                             | •                 | •                    | •             | -               |
|                    | Deep Wall Cabinet - 36" W x 18" H x 24" D                                         | •              | •                           | •                  | •                         | •               | •                          | •                           | •                 | •                    | •             | •               |
| W332424            | Deep Wall Cabinet - 33" W x 24" H x 24" D                                         | _              | •                           |                    | -                         | -               | •                          | •                           |                   | •                    |               | -               |
| W362424<br>W930    | Deep Wall Cabinet - 36" W x 24" H x 24" D Single Door Wall Cabinet - 9" W x 30" H | •              |                             |                    |                           | •               | •                          |                             |                   |                      |               |                 |
| W1230              | Single Door Wall Cabinet - 9 W x 30 H                                             |                |                             |                    |                           | •               | •                          | •                           | •                 | •                    | •             |                 |
| W1530              | Single Door Wall Cabinet - 12 W x 30 H                                            | •              |                             |                    |                           | •               | •                          | •                           | •                 | •                    | •             |                 |
| W1830              | Single Door Wall Cabinet - 18" W x 30" H                                          |                |                             | •                  |                           | •               |                            |                             | •                 | •                    | •             | •               |
| W2130              | Single Door Wall Cabinet - 18 W x 30 Th                                           |                |                             | •                  |                           |                 |                            |                             |                   |                      |               | •               |
| W2430-2            | Double Door Wall Cabinet - 24" W x 30" H                                          | •              |                             |                    |                           | •               | •                          |                             | •                 |                      |               |                 |
| W2730              | Double Door Wall Cabinet - 27" W x 30" H                                          |                |                             |                    |                           |                 | •                          |                             |                   |                      |               |                 |
| W3030              | Double Door Wall Cabinet - 30" W x 30" H                                          | •              |                             | •                  |                           | •               | •                          | •                           | •                 | •                    | •             | •               |
| W3330              | Double Door Wall Cabinet - 33" W x 30" H                                          | •              |                             |                    | •                         | •               | •                          | •                           | •                 | •                    | •             | •               |
| W3630              | Double Door Wall Cabinet - 36" W x 30" H                                          | •              | •                           | •                  | •                         | •               | •                          | •                           | •                 | •                    | •             |                 |
| W3930              | Double Door Wall Cabinet - 39" W x 30" H                                          | •              |                             | •                  |                           | •               | •                          | •                           | •                 | •                    | •             | _               |
| W4230              | Double Door Wall Cabinet - 42" W x 30" H                                          | •              | •                           | •                  |                           | •               | •                          | •                           | •                 | •                    | •             | _               |
| BW2430             | Blind Wall Cabinet - 24" W x 30" H                                                | •              | •                           | •                  | •                         | •               | •                          | •                           | •                 | •                    | •             | _               |
| BW3030             | Blind Wall Cabinet - 30" W x 30" H                                                | •              | •                           | •                  | •                         | •               | •                          | •                           | •                 | •                    | •             | •               |
| BW3630             | Blind Wall Cabinet - 36" W x 30" H                                                | •              | •                           | •                  | •                         | •               | •                          | •                           | •                 | •                    | •             | •               |
| CW2430             | Corner Wall Cabinet - 24" W x 30" H                                               | •              | •                           | •                  | •                         | •               | •                          | •                           | •                 | •                    | •             | •               |
| W936               | Single Door Wall Cabinet - 9" W x 36" H                                           | •              | •                           | •                  | •                         | •               | •                          | •                           | •                 | •                    | •             | •               |
| W1236              | Single Door Wall Cabinet - 12" W x 36" H                                          | •              | •                           | •                  | •                         | •               | •                          | •                           | •                 | •                    | •             | •               |
| W1536              | Single Door Wall Cabinet - 15" W x 36" H                                          | •              | •                           | •                  | •                         | •               | •                          | •                           | •                 | •                    | •             | •               |
| W1836              | Single Door Wall Cabinet - 18" W x 36" H                                          | •              | •                           | •                  | •                         | •               | •                          | •                           | •                 | •                    | •             | •               |
| W2136              | Single Door Wall Cabinet - 21" W x 36" H                                          | •              | •                           | •                  | •                         | •               | •                          | •                           | •                 | •                    | •             | •               |
| W2436-2            | Double Door Wall Cabinet - 24" W x 36" H                                          | •              | •                           | •                  | •                         | •               | •                          | •                           | •                 | •                    | •             | •               |
| W2736              | Double Door Wall Cabinet - 27" W x 36" H                                          | •              | •                           | •                  | •                         | •               | •                          | •                           | •                 | •                    | •             | •               |
|                    | T.                                                                                |                |                             |                    |                           |                 |                            |                             |                   |                      |               |                 |