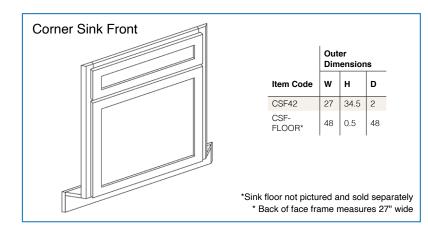

#### Notes:

**Base Cabinet Coding** 

- Standard base cabinets are 24" deep and 34.5" high.
- Add door thickness for total cabinet depth.
- Please refer to the Products by Cabinet Line chart to determine which products are carried for each cabinet line.
- Napa White has a single drawer on all sizes