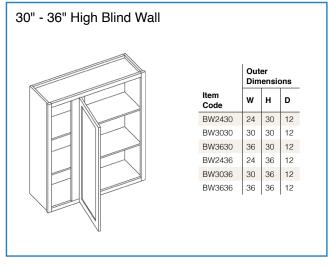

|                    | 1                                                                                 | ĺ              | 1 1                         |                    | 1 1                       |                 |                            | l I                         |                   | I                    | I             | I               |
|--------------------|-----------------------------------------------------------------------------------|----------------|-----------------------------|--------------------|---------------------------|-----------------|----------------------------|-----------------------------|-------------------|----------------------|---------------|-----------------|
| Item Code          | Item Description                                                                  | Shaker<br>Sand | Shaker<br>Designer<br>White | Shaker<br>Espresso | Lenox<br>Country<br>Linen | Lenox<br>Canvas | Brooklyn<br>Modern<br>Gray | Brooklyn<br>Bright<br>White | Brooklyn<br>Slate | Brooklyn<br>Midnight | Napa<br>White | Taylor<br>White |
|                    |                                                                                   |                |                             |                    |                           | Pre             | mier                       |                             |                   |                      |               | Value           |
| <b>Wall Cabine</b> | ts                                                                                |                |                             |                    |                           |                 |                            |                             |                   |                      |               |                 |
| W3012              | Double Door Wall Cabinet - 30" W x 12" H                                          | •              | •                           | •                  | •                         | •               | •                          | •                           | •                 | •                    | •             | •               |
| W3312              | Double Door Wall Cabinet - 33" W x 12" H                                          | •              | •                           | •                  | -                         | -               | •                          | •                           | •                 | •                    | -             | -               |
| W3612              | Double Door Wall Cabinet - 36" W x 12" H                                          | •              | •                           | •                  | •                         | •               | •                          | •                           | •                 | •                    | •             | •               |
| CWS2415            | 15" Corner Wall Stacking Cabinets                                                 | •              | •                           | •                  | -                         | -               | •                          | •                           | •                 | •                    | •             | -               |
| CWS2715            | 15" Corner Wall Stacking Cabinets                                                 | •              | •                           | •                  | -                         | -               | •                          | •                           | •                 | •                    | •             | -               |
| W3015              | Double Door Wall Cabinet - 30" W x 15" H                                          | •              | •                           | •                  | •                         | •               | •                          | •                           | •                 | •                    | •             | •               |
| W3315              | Double Door Wall Cabinet - 33" W x 15" H                                          | •              | •                           | •                  | -                         | -               | •                          | •                           | •                 | •                    | •             | •               |
| W3615              | Double Door Wall Cabinet - 36" W x 15" H                                          | •              | •                           | •                  | •                         | •               | •                          | •                           | •                 | •                    | •             | •               |
| WS1215             | 15" Wall Stacking Cabinets with Glass                                             | •              | •                           | •                  | -                         | -               | •                          | •                           | •                 | •                    | •             | -               |
| WS1515             | 15" Wall Stacking Cabinets with Glass                                             | •              | •                           | •                  | -                         | -               | •                          | •                           | •                 | •                    | •             | -               |
| WS1815             | 15" Wall Stacking Cabinets with Glass                                             | •              | •                           | •                  | -                         | -               | •                          | •                           | •                 | •                    | •             | -               |
| WS2115             | 15" Wall Stacking Cabinets with Glass                                             | •              | •                           | •                  | -                         | -               | •                          | •                           | •                 | •                    | •             | -               |
| WS2415-2           | 15" Wall Stacking Cabinets with Glass                                             | •              | •                           | •                  | -                         | -               | •                          | •                           | •                 | •                    | •             | -               |
| WS2715-2           | 15" Wall Stacking Cabinets with Glass                                             | •              | •                           | •                  | -                         | -               | •                          | •                           | •                 | •                    | •             | -               |
| WS3015-2           | 15" Wall Stacking Cabinets with Glass                                             | •              |                             | •                  | -                         | -               | •                          | •                           | •                 | •                    | •             | -               |
| WS3315-2           | 15" Wall Stacking Cabinets with Glass                                             | •              | •                           | •                  | -                         | -               | •                          | •                           | •                 | •                    | •             | -               |
| WS3615-2           | 15" Wall Stacking Cabinets with Glass                                             | •              | •                           | •                  | -                         | -               | •                          | •                           | •                 | •                    | •             | -               |
| W3018              | Double Door Wall Cabinet - 30" W x 18" H                                          | •              | •                           | •                  | •                         | •               | •                          | •                           | •                 | •                    | •             | •               |
| W3318              | Double Door Wall Cabinet - 33" W x 18" H                                          | •              | •                           | •                  | •                         | •               | •                          | •                           | •                 | •                    | •             | -               |
| W3618              | Double Door Wall Cabinet - 36" W x 18" H                                          | •              | •                           | •                  | •                         | •               | •                          | •                           | •                 | •                    | •             | •               |
| W3021              | Double Door Wall Cabinet - 30" W x 21" H                                          | •              | •                           | •                  | •                         | •               | •                          | •                           | •                 | •                    | •             | -               |
| W3024              | Double Door Wall Cabinet - 30" W x 24" H                                          | •              | •                           | •                  | •                         | •               | •                          | •                           | •                 | •                    | •             | •               |
| W3324              | Double Door Wall Cabinet - 33" W x 24" H                                          | •              | •                           | •                  | •                         | •               | •                          | •                           | •                 | •                    | •             | -               |
| W3624              | Double Door Wall Cabinet - 36" W x 24" H                                          | •              | •                           | •                  | •                         | •               | •                          | •                           | •                 | •                    | •             | •               |
| W331824<br>W361824 | Deep Wall Cabinet - 33" W x 18" H x 24" D                                         | •              | •                           | •                  | -                         | -               | •                          |                             | •                 | •                    | •             | -               |
|                    | Deep Wall Cabinet - 36" W x 18" H x 24" D                                         | •              | •                           | •                  | •                         | •               | •                          | •                           | •                 | •                    | •             | •               |
| W332424            | Deep Wall Cabinet - 33" W x 24" H x 24" D                                         | _              | •                           |                    | -                         | -               | •                          | •                           |                   | •                    |               | -               |
| W362424<br>W930    | Deep Wall Cabinet - 36" W x 24" H x 24" D Single Door Wall Cabinet - 9" W x 30" H | •              |                             |                    |                           | •               | •                          |                             |                   |                      |               |                 |
| W1230              | Single Door Wall Cabinet - 9 W x 30 H                                             |                |                             |                    |                           | •               | •                          | •                           | •                 | •                    | •             |                 |
| W1530              | Single Door Wall Cabinet - 12 W x 30 H                                            | •              |                             |                    |                           | •               | •                          | •                           | •                 | •                    | •             |                 |
| W1830              | Single Door Wall Cabinet - 18" W x 30" H                                          |                |                             | •                  |                           | •               |                            |                             | •                 | •                    | •             | •               |
| W2130              | Single Door Wall Cabinet - 18 W x 30 Th                                           |                |                             | •                  |                           |                 |                            |                             |                   |                      |               | •               |
| W2430-2            | Double Door Wall Cabinet - 24" W x 30" H                                          | •              |                             |                    |                           | •               | •                          |                             | •                 |                      |               |                 |
| W2730              | Double Door Wall Cabinet - 27" W x 30" H                                          |                |                             |                    |                           |                 | •                          |                             |                   |                      |               |                 |
| W3030              | Double Door Wall Cabinet - 30" W x 30" H                                          | •              |                             | •                  |                           | •               | •                          | •                           | •                 | •                    | •             | •               |
| W3330              | Double Door Wall Cabinet - 33" W x 30" H                                          | •              |                             |                    | •                         | •               | •                          | •                           | •                 | •                    | •             | •               |
| W3630              | Double Door Wall Cabinet - 36" W x 30" H                                          | •              | •                           | •                  | •                         | •               | •                          | •                           | •                 | •                    | •             |                 |
| W3930              | Double Door Wall Cabinet - 39" W x 30" H                                          | •              |                             | •                  |                           | •               | •                          | •                           | •                 | •                    | •             | _               |
| W4230              | Double Door Wall Cabinet - 42" W x 30" H                                          | •              | •                           | •                  |                           | •               | •                          | •                           | •                 | •                    | •             | _               |
| BW2430             | Blind Wall Cabinet - 24" W x 30" H                                                | •              | •                           | •                  | •                         | •               | •                          | •                           | •                 | •                    | •             | _               |
| BW3030             | Blind Wall Cabinet - 30" W x 30" H                                                | •              | •                           | •                  | •                         | •               | •                          | •                           | •                 | •                    | •             | •               |
| BW3630             | Blind Wall Cabinet - 36" W x 30" H                                                | •              | •                           | •                  | •                         | •               | •                          | •                           | •                 | •                    | •             | •               |
| CW2430             | Corner Wall Cabinet - 24" W x 30" H                                               | •              | •                           | •                  | •                         | •               | •                          | •                           | •                 | •                    | •             | •               |
| W936               | Single Door Wall Cabinet - 9" W x 36" H                                           | •              | •                           | •                  | •                         | •               | •                          | •                           | •                 | •                    | •             | •               |
| W1236              | Single Door Wall Cabinet - 12" W x 36" H                                          | •              | •                           | •                  | •                         | •               | •                          | •                           | •                 | •                    | •             | •               |
| W1536              | Single Door Wall Cabinet - 15" W x 36" H                                          | •              | •                           | •                  | •                         | •               | •                          | •                           | •                 | •                    | •             | •               |
| W1836              | Single Door Wall Cabinet - 18" W x 36" H                                          | •              | •                           | •                  | •                         | •               | •                          | •                           | •                 | •                    | •             | •               |
| W2136              | Single Door Wall Cabinet - 21" W x 36" H                                          | •              | •                           | •                  | •                         | •               | •                          | •                           | •                 | •                    | •             | •               |
| W2436-2            | Double Door Wall Cabinet - 24" W x 36" H                                          | •              | •                           | •                  | •                         | •               | •                          | •                           | •                 | •                    | •             | •               |
| W2736              | Double Door Wall Cabinet - 27" W x 36" H                                          | •              | •                           | •                  | •                         | •               | •                          | •                           | •                 | •                    | •             | •               |
|                    | T.                                                                                |                |                             |                    |                           |                 |                            |                             |                   |                      |               |                 |