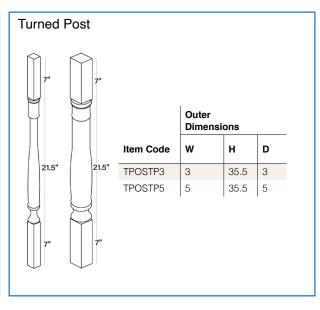

## PRODUCT SPECIFICATIONS

Wall Cabinets - Base Cabinets - Tall Cabinets - Vanity Cabinets - Moldings & Trim - Fillers & Panels Decorative Accessories

- · Add door thickness for total cabinet depth
- · Please refer to the Products by Cabinet Line chart to determine which products are carried for each cabinet line.