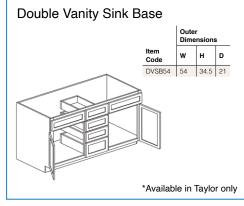

#### Notes:

**Base Cabinet Coding** 

- Standard base cabinets are 24" deep and 34.5" high.
- Add door thickness for total cabinet depth.
- Please refer to the Products by Cabinet Line chart to determine which products are carried for each cabinet line.
- Napa White has a single drawer on all sizes

#### Notes:

- Standard vanity cabinets are 21" deep.
- · Add door thickness for total cabinet depth.
- Please refer to the Products by Cabinet Line chart to determine which products are carried for each cabinet line.
- · All sizes of Napa White double door vanities come with 1 drawer.