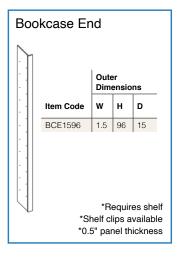

## PRODUCT SPECIFICATIONS

Wall Cabinets - Base Cabinets - Tall Cabinets - Vanity Cabinets - Moldings & Trim - Fillers & Panels Decorative Accessories

- · Add door thickness for total cabinet depth
- · Please refer to the Products by Cabinet Line chart to determine which products are carried for each cabinet line.