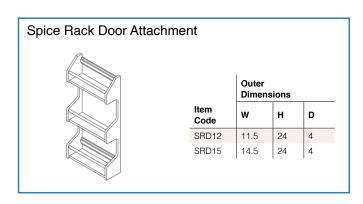

|        |                           |                                |  |  |  |  |  |  |  |









## Discover The Perfect Pairing Over 100+ Options



Introducing KCD's Decorative Hardware Collection, designed to provide the perfect complement to our cabinet door styles. The expansive assortment of possibilities will make it easy to find the perfect pair.

kcdus.com/hardware





































Available Finishes







Gold



Nickel







Pewter





Matte Black

Polished Chrome

kcdus.com - 32

|                    | 1                                                                                 | ĺ              | 1 1                         |                    | 1 1                       |                 |                            | l I                         |                   | I                    | I             | I               |
|-----------