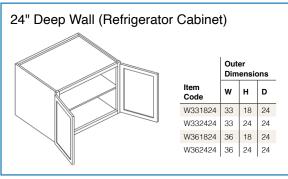

|                    | 1                                                                                 | ĺ              | 1 1                         |                    | 1 1                       |                 |                            | l I                         |                   | I                    | I             | I               |
|--------------------|-----------------------------------------------------------------------------------|----------------|-----------------------------|--------------------|---------------------------|-----------------|----------------------------|-----------------------------|-------------------|----------------------|---------------|-----------------|
| Item Code          | Item Description                                                                  | Shaker<br>Sand | Shaker<br>Designer<br>White | Shaker<br>Espresso | Lenox<br>Country<br>Linen | Lenox<br>Canvas | Brooklyn<br>Modern<br>Gray | Brooklyn<br>Bright<br>White | Brooklyn<br>Slate | Brooklyn<br>Midnight | Napa<br>White | Taylor<br>White |
|                    |                                                                                   |                |                             |                    |                           | Pre             | mier                       |                             |                   |                      |               | Value           |
| <b>Wall Cabine</b> | ts                                                                                |                |                             |                    |                           |                 |                            |                             |                   |                      |               |                 |
| W3012              | Double Door Wall Cabinet - 30" W x 12" H                                          | •              | •                           | •                  | •                         | •               | •                          | •                           | •                 | •                    | •             | •               |
| W3312              | Double Door Wall Cabinet - 33" W x 12" H                                          | •              | •                           | •                  | -                         | -               | •                          | •                           | •                 | •                    | -             | -               |
| W3612              | Double Door Wall Cabinet - 36" W x 12" H                                          | •              | •                           | •                  | •                         | •               | •                          | •                           | •                 | •                    | •             | •               |
| CWS2415            | 15" Corner Wall Stacking Cabinets                                                 | •              | •                           | •                  | -                         | -               | •                          | •                           | •                 | •                    | •             | -               |
| CWS2715            | 15" Corner Wall Stacking Cabinets                                                 | •              | •                           | •                  | -                         | -               | •                          | •                           | •                 | •                    | •             | -               |
| W3015              | Double Door Wall Cabinet - 30" W x 15" H                                          | •              | •                           | •                  | •                         | •               | •                          | •                           | •                 | •                    | •             | •               |
| W3315              | Double Door Wall Cabinet - 33" W x 15" H                                          | •              | •                           | •                  | -                         | -               | •                          | •                           | •                 | •                    | •             | •               |
| W3615              | Double Door Wall Cabinet - 36" W x 15" H                                          | •              | •                           | •                  | •                         | •               | •                          | •                           | •                 | •                    | •             | •               |
| WS1215             | 15" Wall Stacking Cabinets with Glass                                             | •              | •                           | •                  | -                         | -               | •                          | •                           | •                 | •                    | •             | -               |
| WS1515             | 15" Wall Stacking Cabinets with Glass                                             | •              | •                           | •                  | -                         | -               | •                          | •                           | •                 | •                    | •             | -               |
| WS1815             | 15" Wall Stacking Cabinets with Glass                                             | •              | •                           | •                  | -                         | -               | •                          | •                           | •                 | •                    | •             | -               |
| WS2115             | 15" Wall Stacking Cabinets with Glass                                             | •              | •                           | •                  | -                         | -               | •                          | •                           | •                 | •                    | •             | -               |
| WS2415-2           | 15" Wall Stacking Cabinets with Glass                                             | •              | •                           | •                  | -                         | -               | •                          | •                           | •                 | •                    | •             | -               |
| WS2715-2           | 15" Wall Stacking Cabinets with Glass                                             | •              | •                           | •                  | -                         | -               | •                          | •                           | •                 | •                    | •             | -               |
| WS3015-2           | 15" Wall Stacking Cabinets with Glass                                             | •              |                             | •                  | -                         | -               | •                          | •                           | •                 | •                    | •             | -               |
| WS3315-2           | 15" Wall Stacking Cabinets with Glass                                             | •              | •                           | •                  | -                         | -               | •                          | •                           | •                 | •                    | •             | -               |
| WS3615-2           | 15" Wall Stacking Cabinets with Glass                                             | •              | •                           | •                  | -                         | -               | •                          | •                           | •                 | •                    | •             | -               |
| W3018              | Double Door Wall Cabinet - 30" W x 18" H                                          | •              | •                           | •                  | •                         | •               | •                          | •                           | •                 | •                    | •             | •               |
| W3318              | Double Door Wall Cabinet - 33" W x 18" H                                          | •              | •                           | •                  | •                         | •               | •                          | •                           | •                 | •                    | •             | -               |
| W3618              | Double Door Wall Cabinet - 36" W x 18" H                                          | •              | •                           | •                  | •                         | •               | •                          | •                           | •                 | •                    | •             | •               |
| W3021              | Double Door Wall Cabinet - 30" W x 21" H                                          | •              | •                           | •                  | •                         | •               | •                          | •                           | •                 | •                    | •             | -               |
| W3024              | Double Door Wall Cabinet - 30" W x 24" H                                          | •              | •                           | •                  | •                         | •               | •                          | •                           | •                 | •                    | •             | •               |
| W3324              | Double Door Wall Cabinet - 33" W x 24" H                                          | •              | •                           | •                  | •                         | •               | •                          | •                           | •                 | •                    | •             | -               |
| W3624              | Double Door Wall Cabinet - 36" W x 24" H                                          | •              | •                           | •                  | •                         | •               | •                          | •                           | •                 | •                    | •             | •               |
| W331824<br>W361824 | Deep Wall Cabinet - 33" W x 18" H x 24" D                                         | •              | •                           | •                  | -                         | -               | •                          |                             | •                 | •                    | •             | -               |
|                    | Deep Wall Cabinet - 36" W x 18" H x 24" D                                         | •              | •                           | •                  | •                         | •               | •                          | •                           | •                 | •                    | •             | •               |
| W332424            | Deep Wall Cabinet - 33" W x 24" H x 24" D                                         | _              | •                           |                    | -                         | -               | •                          | •                           |                   | •                    |               | -               |
| W362424<br>W930    | Deep Wall Cabinet - 36" W x 24" H x 24" D Single Door Wall Cabinet - 9" W x 30" H | •              |                             |                    |                           | •               | •                          |                             |                   |                      |               |                 |
| W1230              | Single Door Wall Cabinet - 9 W x 30 H                                             |                |                             |                    |                           | •               | •                          | •                           | •                 | •                    | •             |                 |
| W1530              | Single Door Wall Cabinet - 12 W x 30 H                                            | •              |                             |                    |                           | •               | •                          | •                           | •                 | •                    | •             |                 |
| W1830              | Single Door Wall Cabinet - 18" W x 30" H                                          |                |                             | •                  |                           | •               |                            |                             | •                 | •                    | •             | •               |
| W2130              | Single Door Wall Cabinet - 18 W x 30 Th                                           |                |                             | •                  |                           |                 |                            |                             |                   |                      |               | •               |
| W2430-2            | Double Door Wall Cabinet - 24" W x 30" H                                          | •              |                             |                    |                           | •               | •                          |                             | •                 |                      |               |                 |
| W2730              | Double Door Wall Cabinet - 27" W x 30" H                                          |                |                             |                    |                           |                 | •                          |                             |                   |                      |               |                 |
| W3030              | Double Door Wall Cabinet - 30" W x 30" H                                          | •              |                             | •                  |                           | •               | •                          | •                           | •                 | •                    | •             | •               |
| W3330              | Double Door Wall Cabinet - 33" W x 30" H                                          | •              |                             |                    | •                         | •               | •                          | •                           | •                 | •                    | •             | •               |
| W3630              | Double Door Wall Cabinet - 36" W x 30" H                                          | •              | •                           | •                  | •                         | •               | •                          | •                           | •                 | •                    | •             |                 |
| W3930              | Double Door Wall Cabinet - 39" W x 30" H                                          | •              |                             | •                  |                           | •               | •                          | •                           | •                 | •                    | •             | _               |
| W4230              | Double Door Wall Cabinet - 42" W x 30" H                                          | •              | •                           | •                  |                           | •               | •                          | •                           | •                 | •                    | •             | _               |
| BW2430             | Blind Wall Cabinet - 24" W x 30" H                                                | •              | •                           | •                  | •                         | •               | •                          | •                           | •                 | •                    | •             | _               |
| BW3030             | Blind Wall Cabinet - 30" W x 30" H                                                | •              | •                           | •                  | •                         | •               | •                          | •                           | •                 | •                    | •             | •               |
| BW3630             | Blind Wall Cabinet - 36" W x 30" H                                                | •              | •                           | •                  | •                         | •               | •                          | •                           | •                 | •                    | •             | •               |
| CW2430             | Corner Wall Cabinet - 24" W x 30" H                                               | •              | •                           | •                  | •                         | •               | •                          | •                           | •                 | •                    | •             | •               |
| W936               | Single Door Wall Cabinet - 9" W x 36" H                                           | •              | •                           | •                  | •                         | •               | •                          | •                           | •                 | •                    | •             | •               |
| W1236              | Single Door Wall Cabinet - 12" W x 36" H                                          | •              | •                           | •                  | •                         | •               | •                          | •                           | •                 | •                    | •             | •               |
| W1536              | Single Door Wall Cabinet - 15" W x 36" H                                          | •              | •                           | •                  | •                         | •               | •                          | •                           | •                 | •                    | •             | •               |
| W1836              | Single Door Wall Cabinet - 18" W x 36" H                                          | •              | •                           | •                  | •                         | •               | •                          | •                           | •                 | •                    | •             | •               |
| W2136              | Single Door Wall Cabinet - 21" W x 36" H                                          | •              | •                           | •                  | •                         | •               | •                          | •                           | •                 | •                    | •             | •               |
| W2436-2            | Double Door Wall Cabinet - 24" W x 36" H                                          | •              | •                           | •                  | •                         | •               | •                          | •                           | •                 | •                    | •             | •               |
| W2736              | Double Door Wall Cabinet - 27" W x 36" H                                          | •              | •                           | •                  | •                         | •               | •                          | •                           | •                 | •                    | •             | •               |
|                    | T.                                                                                |                |                             |                    |                           |                 |                            |                             |                   |                      |               |                 |