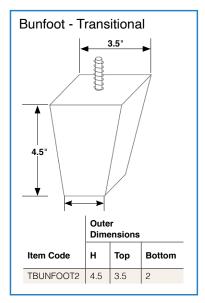

## PRODUCT SPECIFICATIONS

Wall Cabinets - Base Cabinets - Tall Cabinets - Vanity Cabinets - Moldings & Trim - Fillers & Panels Decorative Accessories

- · Add door thickness for total cabinet depth
- · Please refer to the Products by Cabinet Line chart to determine which products are carried for each cabinet line.