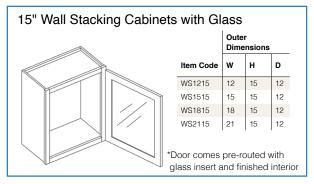

#### 15" Wall Stacking Cabinets with Glass D w Item Code WS2415-2 24 15 12 WS2715-2 27 12 15 12 WS3015-2 30 15 WS3315-2 15 12 WS3615-2 36 15 12 \*Door comes pre-routed with glass insert and finished interior

|                    | 1                                                                                 | ĺ              | 1 1                         |                    | 1 1                       |                 |                            | l I                         |                   | I                    | I             | I               |
|--------------------|-----------------------------------------------------------------------------------|----------------|-----------------------------|--------------------|---------------------------|-----------------|----------------------------|-----------------------------|-------------------|----------------------|---------------|-----------------|
| Item Code          | Item Description                                                                  | Shaker<br>Sand | Shaker<br>Designer<br>White | Shaker<br>Espresso | Lenox<br>Country<br>Linen | Lenox<br>Canvas | Brooklyn<br>Modern<br>Gray | Brooklyn<br>Bright<br>White | Brooklyn<br>Slate | Brooklyn<br>Midnight | Napa<br>White | Taylor<br>White |
|                    |                                                                                   |                |                             |                    |                           | Pre             | mier                       |                             |                   |                      |               | Value           |
| <b>Wall Cabine</b> | ts                                                                                |                |                             |                    |                           |                 |                            |                             |                   |                      |               |                 |
| W3012              | Double Door Wall Cabinet - 30" W x 12" H                                          | •              | •                           | •                  | •                         | •               | •                          | •                           | •                 | •                    | •             | •               |
| W3312              | Double Door Wall Cabinet - 33" W x 12" H                                          | •              | •                           | •                  | -                         | -               | •                          | •                           | •                 | •                    | -             | -               |
| W3612              | Double Door Wall Cabinet - 36" W x 12" H                                          | •              | •                           | •                  | •                         | •               | •                          | •                           | •                 | •                    | •             | •               |
| CWS2415            | 15" Corner Wall Stacking Cabinets                                                 | •              | •                           | •                  | -                         | -               | •                          | •                           | •                 | •                    | •             | -               |
| CWS2715            | 15" Corner Wall Stacking Cabinets                                                 | •              | •                           | •                  | -                         | -               | •                          | •                           | •                 | •                    | •             | -               |
| W3015              | Double Door Wall Cabinet - 30" W x 15" H                                          | •              | •                           | •                  | •                         | •               | •                          | •                           | •                 | •                    | •             | •               |
| W3315              | Double Door Wall Cabinet - 33" W x 15" H                                          | •              | •                           | •                  | -                         | -               | •                          | •                           | •                 | •                    | •             | •               |
| W3615              | Double Door Wall Cabinet - 36" W x 15" H                                          | •              | •                           | •                  | •                         | •               | •                          | •                           | •                 | •                    | •             | •               |
| WS1215             | 15" Wall Stacking Cabinets with Glass                                             | •              | •                           | •                  | -                         | -               | •                          | •                           | •                 | •                    | •             | -               |
| WS1515             | 15" Wall Stacking Cabinets with Glass                                             | •              | •                           | •                  | -                         | -               | •                          | •                           | •                 | •                    | •             | -               |
| WS1815             | 15" Wall Stacking Cabinets with Glass                                             | •              | •                           | •                  | -                         | -               | •                          | •                           | •                 | •                    | •             | -               |
| WS2115             | 15" Wall Stacking Cabinets with Glass                                             | •              | •                           | •                  | -                         | -               | •                          | •                           | •                 | •                    | •             | -               |
| WS2415-2           | 15" Wall Stacking Cabinets with Glass                                             | •              | •                           | •                  | -                         | -               | •                          | •                           | •                 | •                    | •             | -               |
| WS2715-2           | 15" Wall Stacking Cabinets with Glass                                             | •              | •                           | •                  | -                         | -               | •                          | •                           | •                 | •                    | •             | -               |
| WS3015-2           | 15" Wall Stacking Cabinets with Glass                                             | •              |                             | •                  | -                         | -               | •                          | •                           | •                 | •                    | •             | -               |
| WS3315-2           | 15" Wall Stacking Cabinets with Glass                                             | •              | •                           | •                  | -                         | -               | •                          | •                           | •                 | •                    | •             | -               |
| WS3615-2           | 15" Wall Stacking Cabinets with Glass                                             | •              | •                           | •                  | -                         | -               | •                          | •                           | •                 | •                    | •             | -               |
| W3018              | Double Door Wall Cabinet - 30" W x 18" H                                          | •              | •                           | •                  | •                         | •               | •                          | •                           | •                 | •                    | •             | •               |
| W3318              | Double Door Wall Cabinet - 33" W x 18" H                                          | •              | •                           | •                  | •                         | •               | •                          | •                           | •                 | •                    | •             | -               |
| W3618              | Double Door Wall Cabinet - 36" W x 18" H                                          | •              | •                           | •                  | •                         | •               | •                          | •                           | •                 | •                    | •             | •               |
| W3021              | Double Door Wall Cabinet - 30" W x 21" H                                          | •              | •                           | •                  | •                         | •               | •                          | •                           | •                 | •                    | •             | -               |
| W3024              | Double Door Wall Cabinet - 30" W x 24" H                                          | •              | •                           | •                  | •                         | •               | •                          | •                           | •                 | •                    | •             | •               |
| W3324              | Double Door Wall Cabinet - 33" W x 24" H                                          | •              | •                           | •                  | •                         | •               | •                          | •                           | •                 | •                    | •             | -               |
| W3624              | Double Door Wall Cabinet - 36" W x 24" H                                          | •              | •                           | •                  | •                         | •               | •                          | •                           | •                 | •                    | •             | •               |
| W331824<br>W361824 | Deep Wall Cabinet - 33" W x 18" H x 24" D                                         | •              | •                           | •                  | -                         | -               | •                          |                             | •                 | •                    | •             | -               |
|                    | Deep Wall Cabinet - 36" W x 18" H x 24" D                                         | •              | •                           | •                  | •                         | •               | •                          | •                           | •                 | •                    | •             | •               |
| W332424            | Deep Wall Cabinet - 33" W x 24" H x 24" D                                         | _              | •                           |                    | -                         | -               | •                          | •                           |                   | •                    |               | -               |
| W362424<br>W930    | Deep Wall Cabinet - 36" W x 24" H x 24" D Single Door Wall Cabinet - 9" W x 30" H | •              |                             |                    |                           | •               | •                          |                             |                   |                      |               |                 |
| W1230              | Single Door Wall Cabinet - 9 W x 30 H                                             |                |                             |                    |                           | •               | •                          | •                           | •                 | •                    | •             |                 |
| W1530              | Single Door Wall Cabinet - 12 W x 30 H                                            | •              |                             |                    |                           | •               | •                          | •                           | •                 | •                    | •             |                 |
| W1830              | Single Door Wall Cabinet - 18" W x 30" H                                          |                |                             | •                  |                           | •               |                            |                             | •                 | •                    | •             | •               |
| W2130              | Single Door Wall Cabinet - 18 W x 30 Th                                           |                |                             | •                  |                           |                 |                            |                             |                   |                      |               | •               |
| W2430-2            | Double Door Wall Cabinet - 24" W x 30" H                                          | •              |                             |                    |                           | •               | •                          |                             | •                 |                      |               |                 |
| W2730              | Double Door Wall Cabinet - 27" W x 30" H                                          |                |                             |                    |                           |                 | •                          |                             |                   |                      |               |                 |
| W3030              | Double Door Wall Cabinet - 30" W x 30" H                                          | •              |                             | •                  |                           | •               | •                          | •                           | •                 | •                    | •             | •               |
| W3330              | Double Door Wall Cabinet - 33" W x 30" H                                          | •              |                             |                    | •                         | •               | •                          | •                           | •                 | •                    | •             | •               |
| W3630              | Double Door Wall Cabinet - 36" W x 30" H                                          | •              | •                           | •                  | •                         | •               | •                          | •                           | •                 | •                    | •             |                 |
| W3930              | Double Door Wall Cabinet - 39" W x 30" H                                          | •              |                             | •                  |                           | •               | •                          | •                           | •                 | •                    | •             | _               |
| W4230              | Double Door Wall Cabinet - 42" W x 30" H                                          | •              | •                           | •                  |                           | •               | •                          | •                           | •                 | •                    | •             | _               |
| BW2430             | Blind Wall Cabinet - 24" W x 30" H                                                | •              | •                           | •                  | •                         | •               | •                          | •                           | •                 | •                    | •             | _               |
| BW3030             | Blind Wall Cabinet - 30" W x 30" H                                                | •              | •                           | •                  | •                         | •               | •                          | •                           | •                 | •                    | •             | •               |
| BW3630             | Blind Wall Cabinet - 36" W x 30" H                                                | •              | •                           | •                  | •                         | •               | •                          | •                           | •                 | •                    | •             | •               |
| CW2430             | Corner Wall Cabinet - 24" W x 30" H                                               | •              | •                           | •                  | •                         | •               | •                          | •                           | •                 | •                    | •             | •               |
| W936               | Single Door Wall Cabinet - 9" W x 36" H                                           | •              | •                           | •                  | •                         | •               | •                          | •                           | •                 | •                    | •             | •               |
| W1236              | Single Door Wall Cabinet - 12" W x 36" H                                          | •              | •                           | •                  | •                         | •               | •                          | •                           | •                 | •                    | •             | •               |
| W1536              | Single Door Wall Cabinet - 15" W x 36" H                                          | •              | •                           | •                  | •                         | •               | •                          | •                           | •                 | •                    | •             | •               |
| W1836              | Single Door Wall Cabinet - 18" W x 36" H                                          | •              | •                           | •                  | •                         | •               | •                          | •                           | •                 | •                    | •             | •               |
| W2136              | Single Door Wall Cabinet - 21" W x 36" H                                          | •              | •                           | •                  | •                         | •               | •                          | •                           | •                 | •                    | •             | •               |
| W2436-2            | Double Door Wall Cabinet - 24" W x 36" H                                          | •              | •                           | •                  | •                         | •               | •                          | •                           | •                 | •                    | •             | •               |
| W2736              | Double Door Wall Cabinet - 27" W x 36" H                                          | •              | •                           | •                  | •                         | •               | •                          | •                           | •                 | •                    | •             | •               |
|                    | T.                                                                                |                |                             |                    |                           |                 |                            |                             |                   |                      |               |                 |