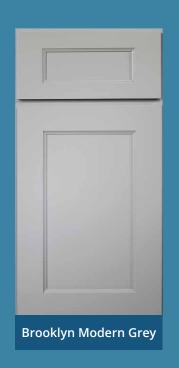

### Value Series

**BROOKLYN MODERN GRAY** (BG)

**BROOKLYN SLATE** (BS)

**BROOKLYN MIDNIGHT** (BM)

**BROOKLYN BRIGHT** WHITE (BW)

**NAPA** WHITE (NW)

WHITE (TW)

**Shaker Sand** 

## Brooklyn

This transitional door complements a range of style from modern to vintage to traditional. The selection of color options within the Brooklyn line offers a solution for many design needs. Find modern charm in Brooklyn Gray or install a Slate island for the perfect kitchen accent that your guests will love. Brooklyn's classic Bright White finish provides a timeless backdrop for a space that will become a gathering sport for years to come.