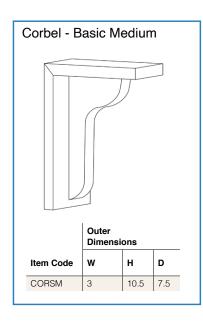

## PRODUCT SPECIFICATIONS

Wall Cabinets - Base Cabinets - Tall Cabinets - Vanity Cabinets - Moldings & Trim - Fillers & Panels Decorative Accessories

- · Add door thickness for total cabinet depth
- · Please refer to the Products by Cabinet Line chart to determine which products are carried for each cabinet line.