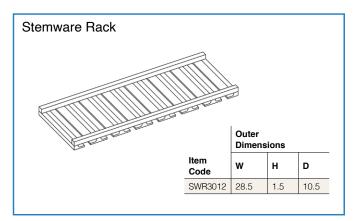

## PRODUCT SPECIFICATIONS

Wall Cabinets - Base Cabinets - Tall Cabinets - Vanity Cabinets - Moldings & Trim - Fillers & Panels Decorative Accessories

- · Add door thickness for total cabinet depth
- · Please refer to the Products by Cabinet Line chart to determine which products are carried for each cabinet line.

#### Notes:

**Base Cabinet Coding** 

- Standard base cabinets are 24" deep and 34.5" high.
- Add door thickness for total cabinet depth.
- Please refer to the Products by Cabinet Line chart to determine which products are carried for each cabinet line.
- Napa White has a single drawer on all sizes