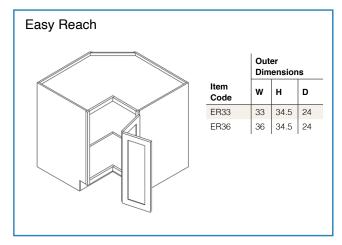

#### Notes:

**Base Cabinet Coding** 

- Standard base cabinets are 24" deep and 34.5" high.
- Add door thickness for total cabinet depth.
- Please refer to the Products by Cabinet Line chart to determine which products are carried for each cabinet line.
- Napa White has a single drawer on all sizes