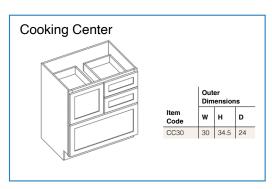

depth
- · Please refer to the Products by Cabinet Line chart to determine which products are carried for each cabinet line.

#### 15" Wall Stacking Cabinets with Glass D w Item Code WS2415-2 24 15 12 WS2715-2 27 12 15 12 WS3015-2 30 15 WS3315-2 15 12 WS3615-2 36 15 12 \*Door comes pre-routed with glass insert and finished interior











































## 30

#### Notes:

**Base Cabinet Coding** 

- Standard base cabinets are 24" deep and 34.5" high.
- Add door thickness for total cabinet depth.
- Please refer to the Products by Cabinet Line chart to determine which products are carried for each cabinet line.
- Napa White has a single drawer on all sizes







## Double Door Standard Base with Center Stile Outer Dimensions D Item Code B42 42 34.5 24



















































#### Vanity Cabinet Coding



#### Notes:

- Standard vanity cabinets are 21" deep.
- · Add door thickness for total cabinet depth.
- Please refer to the Products by Cabinet Line chart to determine which products are carried for each cabinet line.
- · All sizes of Napa White double door vanities come with 1 drawer.

#### Vanity Combo Cabinet 36"



|              | Outer<br>Dimensions |      |    |  |  |  |  |  |  |  |
|--------------|---------------------|------|----|--|--|--|--|--|--|--|
| Item<br>Code | w                   | н    | D  |  |  |  |  |  |  |  |
| VSBDR36      | 36                  | 34.5 | 21 |  |  |  |  |  |  |  |
| VSBDL36      | 36                  | 34.5 | 21 |  |  |  |  |  |  |  |

\*Pictured is the VSBDL36

\*Pictured is the VSBDL30