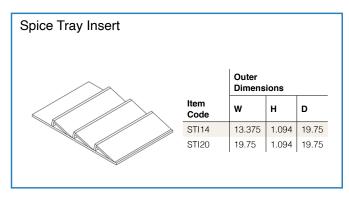

|        |                           |                                |  |  |  |  |  |  |  |









## Discover The Perfect Pairing Over 100+ Options



Introducing KCD's Decorative Hardware Collection, designed to provide the perfect complement to our cabinet door styles. The expansive assortment of possibilities will make it easy to find the perfect pair.

kcdus.com/hardware





































Available Finishes







Gold



Nickel







Pewter





Matte Black

Polished Chrome

kcdus.com - 32

|                    | 1                                                                                 | ĺ              | 1 1                         |                    | 1 1                       |                 |                            | l I                         |                   | I                    | I             | I               |
|-------------