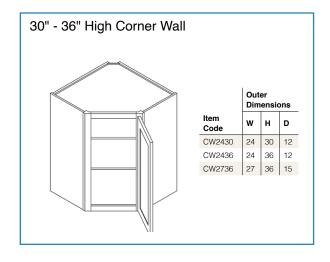

All Value Series drawers can be upgraded. Upgrade includes: Drawer Box (5/8" Dovetailed Solid Wood) Drawer Slides: Undermount, Full Extension, Metal, Soft Close with Ball Bearings. All drawer upgrade SKUs are notated with 'DU' on the order form.



## PRODUCT SPECIFICATIONS

Wall Cabinets - Base Cabinets - Tall Cabinets - Vanity Cabinets - Moldings & Trim - Fillers & Panels Decorative Accessories



- · Add door thickness for total cabinet depth
- · Please refer to the Products by Cabinet Line chart to determine which products are carried for each cabinet line.

#### 15" Wall Stacking Cabinets with Glass D w Item Code WS2415-2 24 15 12 WS2715-2 27 12 15 12 WS3015-2 30 15 WS3315-2 15 12 WS3615-2 36 15 12 \*Door comes pre-routed with glass insert and finished interior











































## 30

#### Notes:

**Base Cabinet Coding** 

- Standard base cabinets are 24" deep and 34.5" high.
- Add door thickness for total cabinet depth.
- Please refer to the Products by Cabinet Line chart to determine which products are carried for each cabinet line.
- Napa White has a single drawer on all sizes







## Double Door Standard Base with Center Stile Outer Dimensions D Item Code B42 42 34.5 24



















































#### Vanity Cabinet Coding



#### Notes:

- Standard vanity cabinets are 21" deep.
- · Add door thickness for total cabinet depth.
- Please refer to the Products by Cabinet Line chart to determine which products are carried for each cabinet line.
- · All sizes of Napa White double door vanities come with 1 drawer.

####