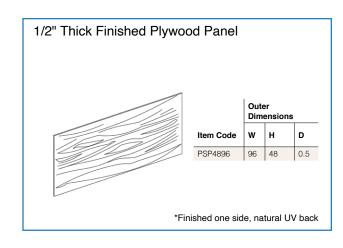

## PRODUCT SPECIFICATIONS

Wall Cabinets - Base Cabinets - Tall Cabinets - Vanity Cabinets - Moldings & Trim - Fillers & Panels Decorative Accessories

- · Add door thickness for total cabinet depth
- · Please refer to the Products by Cabinet Line chart to determine which products are carried for each cabinet line.