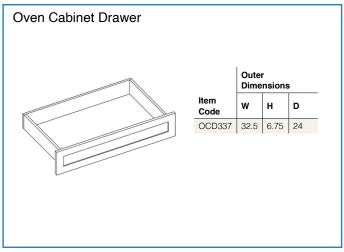

Products by Cabinet Line chart to determine which products are carried for each cabinet line.

#### 15" Wall Stacking Cabinets with Glass D w Item Code WS2415-2 24 15 12 WS2715-2 27 12 15 12 WS3015-2 30 15 WS3315-2 15 12 WS3615-2 36 15 12 \*Door comes pre-routed with glass insert and finished interior











































## 30

#### Notes:

**Base Cabinet Coding** 

- Standard base cabinets are 24" deep and 34.5" high.
- Add door thickness for total cabinet depth.
- Please refer to the Products by Cabinet Line chart to determine which products are carried for each cabinet line.
- Napa White has a single drawer on all sizes







## Double Door Standard Base with Center Stile Outer Dimensions D Item Code B42 42 34.5 24



















































#### Vanity Cabinet Coding



#### Notes:

- Standard vanity cabinets are 21" deep.
- · Add door thickness for total cabinet depth.
- Please refer to the Products by Cabinet Line chart to determine which products are carried for each cabinet line.
- · All sizes of Napa White double door vanities come with 1 drawer.

#### Vanity Combo Cabinet 36"



|              | Outer<br>Dimensions |      |    |  |  |  |  |  |  |  |
|--------------|---------------------|------|----|--|--|--|--|--|--|--|
| Item<br>Code | w                   | н    | D  |  |  |  |  |  |  |  |
| VSBDR36      | 36                  | 34.5 | 21 |  |  |  |  |  |  |  |
| VSBDL36      | 36                  | 34.5 | 21 |  |  |  |  |  |  |  |

\*Pictured is the VSBDL36

\*Pictured is the VSBDL30

# Vanity Combo Cabinet 30" Out