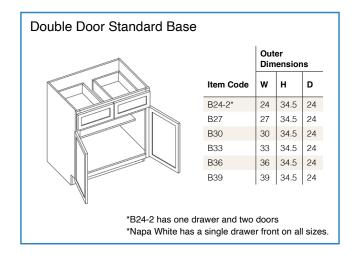

#### Notes:

**Base Cabinet Coding** 

- Standard base cabinets are 24" deep and 34.5" high.
- Add door thickness for total cabinet depth.
- Please refer to the Products by Cabinet Line chart to determine which products are carried for each cabinet line.
- Napa White has a single drawer on all sizes

## Double Door Standard Base with Center Stile Outer Dimensions D Item Code B42 42 34.5 24