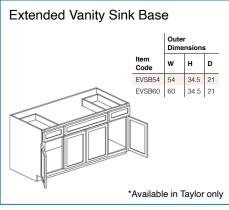

#### Vanity Cabinet Coding

#### Notes:

- Standard vanity cabinets are 21" deep.
- · Add door thickness for total cabinet depth.
- Please refer to the Products by Cabinet Line chart to determine which products are carried for each cabinet line.
- · All sizes of Napa White double door vanities come with 1 drawer.