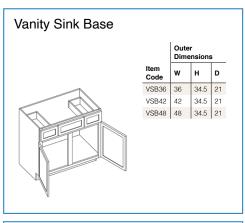

#### Vanity Cabinet Coding

#### Notes:

- Standard vanity cabinets are 21" deep.
- · Add door thickness for total cabinet depth.
- Please refer to the Products by Cabinet Line chart to determine which products are carried for each cabinet line.
- · All sizes of Napa White double door vanities come with 1 drawer.