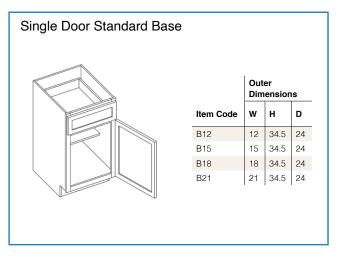

#### Notes:

**Base Cabinet Coding** 

- Standard base cabinets are 24" deep and 34.5" high.
- Add door thickness for total cabinet depth.
- Please refer to the Products by Cabinet Line chart to determine which products are carried for each cabinet line.
- Napa White has a single drawer on all sizes