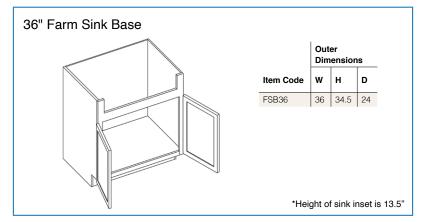

epth
- · Please refer to the Products by Cabinet Line chart to determine which products are carried for each cabinet line.

#### 15" Wall Stacking Cabinets with Glass D w Item Code WS2415-2 24 15 12 WS2715-2 27 12 15 12 WS3015-2 30 15 WS3315-2 15 12 WS3615-2 36 15 12 \*Door comes pre-routed with glass insert and finished interior











































## 30

#### Notes:

**Base Cabinet Coding** 

- Standard base cabinets are 24" deep and 34.5" high.
- Add door thickness for total cabinet depth.
- Please refer to the Products by Cabinet Line chart to determine which products are carried for each cabinet line.
- Napa White has a single drawer on all sizes







## Double Door Standard Base with Center Stile Outer Dimensions D Item Code B42 42 34.5 24



















































#### Vanity Cabinet Coding



#### Notes:

- Standard vanity cabinets are 21" deep.
- · Add door thickness for total cabinet depth.
- Please refer to the Products by Cabinet Line chart to determine which products are carried for each cabinet line.
- · All sizes of Napa White double door vanities come with 1 drawer.

#### Vanity Combo Cabinet 36"



|              | Outer<br>Dimensions |      |    |  |  |  |  |  |  |  |
|--------------|---------------------|------|----|--|--|--|--|--|--|--|
| Item<br>Code | w                   | н    | D  |  |  |  |  |  |  |  |
| VSBDR36      | 36                  | 34.5 | 21 |  |  |  |  |  |  |  |
| VSBDL36      | 36                  | 34.5 | 21 |  |  |  |  |  |  |  |

\*Pictured is the VSBDL36

\*Pictured is the VSBDL30

#