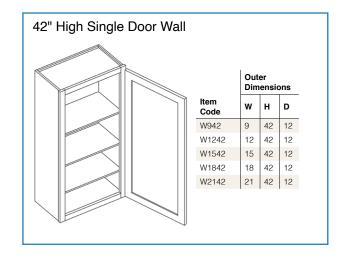

## PRODUCT SPECIFICATIONS

Wall Cabinets - Base Cabinets - Tall Cabinets - Vanity Cabinets - Moldings & Trim - Fillers & Panels Decorative Accessories

- · Add door thickness for total cabinet depth
- · Please refer to the Products by Cabinet Line chart to determine which products are carried for each cabinet line.