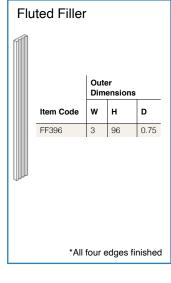

## PRODUCT SPECIFICATIONS

Wall Cabinets - Base Cabinets - Tall Cabinets - Vanity Cabinets - Moldings & Trim - Fillers & Panels Decorative Accessories

- · Add door thickness for total cabinet depth
- · Please refer to the Products by Cabinet Line chart to determine which products are carried for each cabinet line.