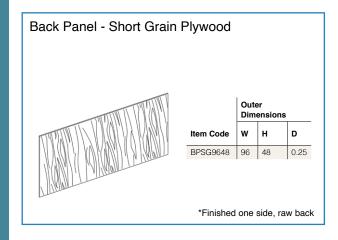

## PRODUCT SPECIFICATIONS

Wall Cabinets - Base Cabinets - Tall Cabinets - Vanity Cabinets - Moldings & Trim - Fillers & Panels Decorative Accessories

- · Add door thickness for total cabinet depth
- · Please refer to the Products by Cabinet Line chart to determine which products are carried for each cabinet line.