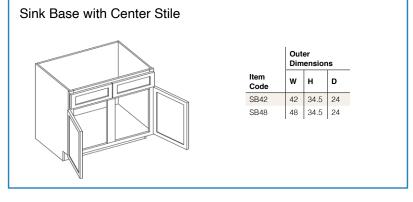

## Double Door Standard Base with Center Stile Outer Dimensions D Item Code B42 42 34.5 24