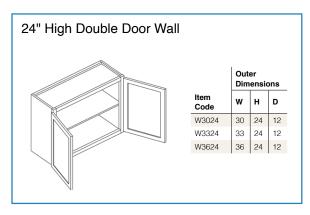

|                    | 1                                                                                 | ĺ              | 1 1                         |                    | 1 1                       |                 |                            | l I                         |                   | I                    | I             | I               |
|--------------------|-----------------------------------------------------------------------------------|----------------|-----------------------------|--------------------|---------------------------|-----------------|----------------------------|-----------------------------|-------------------|----------------------|---------------|-----------------|
| Item Code          | Item Description                                                                  | Shaker<br>Sand | Shaker<br>Designer<br>White | Shaker<br>Espresso | Lenox<br>Country<br>Linen | Lenox<br>Canvas | Brooklyn<br>Modern<br>Gray | Brooklyn<br>Bright<br>White | Brooklyn<br>Slate | Brooklyn<br>Midnight | Napa<br>White | Taylor<br>White |
|                    |                                                                                   |                |                             |                    |                           | Pre             | mier                       |                             |                   |                      |               | Value           |
| <b>Wall Cabine</b> | ts                                                                                |                |                             |                    |                           |                 |                            |                             |                   |                      |               |                 |
| W3012              | Double Door Wall Cabinet - 30" W x 12" H                                          | •              | •                           | •                  | •                         | •               | •                          | •                           | •                 | •                    | •             | •               |
| W3312              | Double Door Wall Cabinet - 33" W x 12" H                                          | •              | •                           | •                  | -                         | -               | •                          | •                           | •                 | •                    | -             | -               |
| W3612              | Double Door Wall Cabinet - 36" W x 12" H                                          | •              | •                           | •                  | •                         | •               | •                          | •                           | •                 | •                    | •             | •               |
| CWS2415            | 15" Corner Wall Stacking Cabinets                                                 | •              | •                           | •                  | -                         | -               | •                          | •                           | •                 | •                    | •             | -               |
| CWS2715            | 15" Corner Wall Stacking Cabinets                                                 | •              | •                           | •                  | -                         | -               | •                          | •                           | •                 | •                    | •             | -               |
| W3015              | Double Door Wall Cabinet - 30" W x 15" H                                          | •              | •                           | •                  | •                         | •               | •                          | •                           | •                 | •                    | •             | •               |
| W3315              | Double Door Wall Cabinet - 33" W x 15" H                                          | •              | •                           | •                  | -                         | -               | •                          | •                           | •                 | •                    | •             | •               |
| W3615              | Double Door Wall Cabinet - 36" W x 15" H                                          | •              | •                           | •                  | •                         | •               | •                          | •                           | •                 | •                    | •             | •               |
| WS1215             | 15" Wall Stacking Cabinets with Glass                                             | •              | •                           | •                  | -                         | -               | •                          | •                           | •                 | •                    | •             | -               |
| WS1515             | 15" Wall Stacking Cabinets with Glass                                             | •              | •                           | •                  | -                         | -               | •                          | •                           | •                 | •                    | •             | -               |
| WS1815             | 15" Wall Stacking Cabinets with Glass                                             | •              | •                           | •                  | -                         | -               | •                          | •                           | •                 | •                    | •             | -               |
| WS2115             | 15" Wall Stacking Cabinets with Glass                                             | •              | •                           | •                  | -                         | -               | •                          | •                           | •                 | •                    | •             | -               |
| WS2415-2           | 15" Wall Stacking Cabinets with Glass                                             | •              | •                           | •                  | -                         | -               | •                          | •                           | •                 | •                    | •             | -               |
| WS2715-2           | 15" Wall Stacking Cabinets with Glass                                             | •              | •                           | •                  | -                         | -               | •                          | •                           | •                 | •                    | •             | -               |
| WS3015-2           | 15" Wall Stacking Cabinets with Glass                                             | •              |                             | •                  | -                         | -               | •                          | •                           | •                 | •                    | •             | -               |
| WS3315-2           | 15" Wall Stacking Cabinets with Glass                                             | •              | •                           | •                  | -                         | -               | •                          | •                           | •                 | •                    | •             | -               |
| WS3615-2           | 15" Wall Stacking Cabinets with Glass                                             | •              | •                           | •                  | -                         | -               | •                          | •                           | •                 | •                    | •             | -               |
| W3018              | Double Door Wall Cabinet - 30" W x 18" H                                          | •              | •                           | •                  | •                         | •               | •                          | •                           | •                 | •                    | •             | •               |
| W3318              | Double Door Wall Cabinet - 33" W x 18" H                                          | •              | •                           | •                  | •                         | •               | •                          | •                           | •                 | •                    | •             | -               |
| W3618              | Double Door Wall Cabinet - 36" W x 18" H                                          | •              | •                           | •                  | •                         | •               | •                          | •                           | •                 | •                    | •             | •               |
| W3021              | Double Door Wall Cabinet - 30" W x 21" H                                          | •              | •                           | •                  | •                         | •               | •                          | •                           | •                 | •                    | •             | -               |
| W3024              | Double Door Wall Cabinet - 30" W x 24" H                                          | •              | •                           | •                  | •                         | •               | •                          | •                           | •                 | •                    | •             | •               |
| W3324              | Double Door Wall Cabinet - 33" W x 24" H                                          | •              | •                           | •                  | •                         | •               | •                          | •                           | •                 | •                    | •             | -               |
| W3624              | Double Door Wall Cabinet - 36" W x 24" H                                          | •              | •                           | •                  | •                         | •               | •                          | •                           | •                 | •                    | •             | •               |
| W331824<br>W361824 | Deep Wall Cabinet - 33" W x 18" H x 24" D                                         | •              | •                           | •                  | -                         | -               | •                          |                             | •                 | •                    | •             | -               |
|                    | Deep Wall Cabinet - 36" W x 18" H x 24" D                                         | •              | •                           | •                  | •                         | •               | •                          | •                           | •                 | •                    | •             | •               |
| W332424            | Deep Wall Cabinet - 33" W x 24" H x 24" D                                         | _              | •                           |                    | -                         | -               | •                          | •                           |                   | •                    |               | -               |
| W362424<br>W930    | Deep Wall Cabinet - 36" W x 24" H x 24" D Single Door Wall Cabinet - 9" W x 30" H | •              |                             |                    |                           | •               | •                          |                             |                   |                      |               |                 |
| W1230              | Single Door Wall Cabinet - 9 W x 30 H                                             |                |                             |                    |                           | •               | •                          | •                           | •                 | •                    | •             |                 |
| W1530              | Single Door Wall Cabinet - 12 W x 30 H                                            | •              |                             |                    |                           | •               | •                          | •                           | •                 | •                    | •             |                 |
| W1830              | Single Door Wall Cabinet - 18" W x 30" H                                          |                |                             | •                  |                           | •               |                            |                             | •                 | •                    | •             | •               |
| W2130              | Single Door Wall Cabinet - 18 W x 30 Th                                           |                |                             | •                  |                           |                 |                            |                             |                   |                      |               | •               |
| W2430-2            | Double Door Wall Cabinet - 24" W x 30" H                                          | •              |                             |                    |                           | •               | •                          |                             | •                 |                      |               |                 |
| W2730              | Double Door Wall Cabinet - 27" W x 30" H                                          |                |                             |                    |                           |                 | •                          |                             |                   |                      |               |                 |
| W3030              | Double Door Wall Cabinet - 30" W x 30" H                                          | •              |                             | •                  |                           | •               | •                          | •                           | •                 | •                    | •             | •               |
| W3330              | Double Door Wall Cabinet - 33" W x 30" H                                          | •              |                             |                    | •                         | •               | •                          | •                           | •                 | •                    | •             | •               |
| W3630              | Double Door Wall Cabinet - 36" W x 30" H                                          | •              | •                           | •                  | •                         | •               | •                          | •                           | •                 | •                    | •             |                 |
| W3930              | Double Door Wall Cabinet - 39" W x 30" H                                          | •              |                             | •                  |                           | •               | •                          | •                           | •                 | •                    | •             | _               |
| W4230              | Double Door Wall Cabinet - 42" W x 30" H                                          | •              | •                           | •                  |                           | •               | •                          | •                           | •                 | •                    | •             | _               |
| BW2430             | Blind Wall Cabinet - 24" W x 30" H                                                | •              | •                           | •                  | •                         | •               | •                          | •                           | •                 | •                    | •             | _               |
| BW3030             | Blind Wall Cabinet - 30" W x 30" H                                                | •              | •                           | •                  | •                         | •               | •                          | •                           | •                 | •                    | •             | •               |
| BW3630             | Blind Wall Cabinet - 36" W x 30" H                                                | •              | •                           | •                  | •                         | •               | •                          | •                           | •                 | •                    | •             | •               |
| CW2430             | Corner Wall Cabinet - 24" W x 30" H                                               | •              | •                           | •                  | •                         | •               | •                          | •                           | •                 | •                    | •             | •               |
| W936               | Single Door Wall Cabinet - 9" W x 36" H                                           | •              | •                           | •                  | •                         | •               | •                          | •                           | •                 | •                    | •             | •               |
| W1236              | Single Door Wall Cabinet - 12" W x 36" H                                          | •              | •                           | •                  | •                         | •               | •                          | •                           | •                 | •                    | •             | •               |
| W1536              | Single Door Wall Cabinet - 15" W x 36" H                                          | •              | •                           | •                  | •                         | •               | •                          | •                           | •                 | •                    | •             | •               |
| W1836              | Single Door Wall Cabinet - 18" W x 36" H                                          | •              | •                           | •                  | •                         | •               | •                          | •                           | •                 | •                    | •             | •               |
| W2136              | Single Door Wall Cabinet - 21" W x 36" H                                          | •              | •                           | •                  | •                         | •               | •                          | •                           | •                 | •                    | •             | •               |
| W2436-2            | Double Door Wall Cabinet - 24" W x 36" H                                          | •              | •                           | •                  | •                         | •               | •                          | •                           | •                 | •                    | •             | •               |
| W2736              | Double Door Wall Cabinet - 27" W x 36" H                                          | •              | •                           | •                  | •                         | •               | •                          | •                           | •                 | •                    | •             | •               |
|                    | T.                                                                                |                |                             |                    |                           |                 |                            |                             |                   |                      |               |                 |