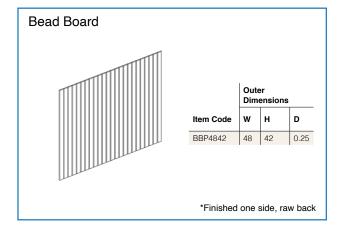

## PRODUCT SPECIFICATIONS

Wall Cabinets - Base Cabinets - Tall Cabinets - Vanity Cabinets - Moldings & Trim - Fillers & Panels Decorative Accessories

- · Add door thickness for total cabinet depth
- · Please refer to the Products by Cabinet Line chart to determine which products are carried for each cabinet line.