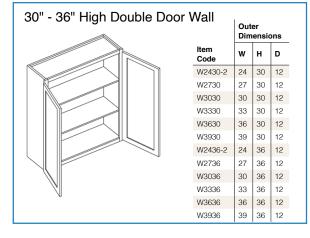

## 30

|                    | 1                                                                                 | ĺ              | 1 1                         |                    | 1 1                       |                 |                            | l I                         |                   | I                    | I             | I               |
|--------------------|-----------------------------------------------------------------------------------|----------------|-----------------------------|--------------------|---------------------------|-----------------|----------------------------|-----------------------------|-------------------|----------------------|---------------|-----------------|
| Item Code          | Item Description                                                                  | Shaker<br>Sand | Shaker<br>Designer<br>White | Shaker<br>Espresso | Lenox<br>Country<br>Linen | Lenox<br>Canvas | Brooklyn<br>Modern<br>Gray | Brooklyn<br>Bright<br>White | Brooklyn<br>Slate | Brooklyn<br>Midnight | Napa<br>White | Taylor<br>White |
|                    |                                                                                   |                |                             |                    |                           | Pre             | mier                       |                             |                   |                      |               | Value           |
| <b>Wall Cabine</b> | ts                                                                                |                |                             |                    |                           |                 |                            |                             |                   |                      |               |                 |
| W3012              | Double Door Wall Cabinet - 30" W x 12" H                                          | •              | •                           | •                  | •                         | •               | •                          | •                           | •                 | •                    | •             | •               |
| W3312              | Double Door Wall Cabinet - 33" W x 12" H                                          | •              | •                           | •                  | -                         | -               | •                          | •                           | •                 | •                    | -             | -               |
| W3612              | Double Door Wall Cabinet - 36" W x 12" H                                          | •              | •                           | •                  | •                         | •               | •                          | •                           | •                 | •                    | •             | •               |
| CWS2415            | 15" Corner Wall Stacking Cabinets                                                 | •              | •                           | •                  | -                         | -               | •                          | •                           | •                 | •                    | •             | -               |
| CWS2715            | 15" Corner Wall Stacking Cabinets                                                 | •              | •                           | •                  | -                         | -               | •                          | •                           | •                 | •                    | •             | -               |
| W3015              | Double Door Wall Cabinet - 30" W x 15" H                                          | •              | •                           | •                  | •                         | •               | •                          | •                           | •                 | •                    | •             | •               |
| W3315              | Double Door Wall Cabinet - 33" W x 15" H                                          | •              | •                           | •                  | -                         | -               | •                          | •                           | •                 | •                    | •             | •               |
| W3615              | Double Door Wall Cabinet - 36" W x 15" H                                          | •              | •                           | •                  | •                         | •               | •                          | •                           | •                 | •                    | •             | •               |
| WS1215             | 15" Wall Stacking Cabinets with Glass                                             | •              | •                           | •                  | -                         | -               | •                          | •                           | •                 | •                    | •             | -               |
| WS1515             | 15" Wall Stacking Cabinets with Glass                                             | •              | •                           | •                  | -                         | -               | •                          | •                           | •                 | •                    | •             | -               |
| WS1815             | 15" Wall Stacking Cabinets with Glass                                             | •              | •                           | •                  | -                         | -               | •                          | •                           | •                 | •                    | •             | -               |
| WS2115             | 15" Wall Stacking Cabinets with Glass                                             | •              | •                           | •                  | -                         | -               | •                          | •                           | •                 | •                    | •             | -               |
| WS2415-2           | 15" Wall Stacking Cabinets with Glass                                             | •              | •                           | •                  | -                         | -               | •                          | •                           | •                 | •                    | •             | -               |
| WS2715-2           | 15" Wall Stacking Cabinets with Glass                                             | •              | •                           | •                  | -                         | -               | •                          | •                           | •                 | •                    | •             | -               |
| WS3015-2           | 15" Wall Stacking Cabinets with Glass                                             | •              |                             | •                  | -                         | -               | •                          | •                           | •                 | •                    | •             | -               |
| WS3315-2           | 15" Wall Stacking Cabinets with Glass                                             | •              | •                           | •                  | -                         | -               | •                          | •                           | •                 | •                    | •             | -               |
| WS3615-2           | 15" Wall Stacking Cabinets with Glass                                             | •              | •                           | •                  | -                         | -               | •                          | •                           | •                 | •                    | •             | -               |
| W3018              | Double Door Wall Cabinet - 30" W x 18" H                                          | •              | •                           | •                  | •                         | •               | •                          | •                           | •                 | •                    | •             | •               |
| W3318              | Double Door Wall Cabinet - 33" W x 18" H                                          | •              | •                           | •                  | •                         | •               | •                          | •                           | •                 | •                    | •             | -               |
| W3618              | Double Door Wall Cabinet - 36" W x 18" H                                          | •              | •                           | •                  | •                         | •               | •                          | •                           | •                 | •                    | •             | •               |
| W3021              | Double Door Wall Cabinet - 30" W x 21" H                                          | •              | •                           | •                  | •                         | •               | •                          | •                           | •                 | •                    | •             | -               |
| W3024              | Double Door Wall Cabinet - 30" W x 24" H                                          | •              | •                           | •                  | •                         | •               | •                          | •                           | •                 | •                    | •             | •               |
| W3324              | Double Door Wall Cabinet - 33" W x 24" H                                          | •              | •                           | •                  | •                         | •               | •                          | •                           | •                 | •                    | •             | -               |
| W3624              | Double Door Wall Cabinet - 36" W x 24" H                                          | •              | •                           | •                  | •                         | •               | •                          | •                           | •                 | •                    | •             | •               |
| W331824<br>W361824 | Deep Wall Cabinet - 33" W x 18" H x 24" D                                         | •              | •                           | •                  | -                         | -               | •                          |                             | •                 | •                    | •             | -               |
|                    | Deep Wall Cabinet - 36" W x 18" H x 24" D                                         | •              | •                           | •                  | •                         | •               | •                          | •                           | •                 | •                    | •             | •               |
| W332424            | Deep Wall Cabinet - 33" W x 24" H x 24" D                                         | _              | •                           |                    | -                         | -               | •                          | •                           |                   | •                    |               | -               |
| W362424<br>W930    | Deep Wall Cabinet - 36" W x 24" H x 24" D Single Door Wall Cabinet - 9" W x 30" H | •              |                             |                    |                           | •               | •                          |                             |                   |                      |               |                 |
| W1230              | Single Door Wall Cabinet - 9 W x 30 H                                             |                |                             |                    |                           | •               | •                          | •                           | •                 | •                    | •             |                 |
| W1530              | Single Door Wall Cabinet - 12 W x 30 H                                            | •              |                             |                    |                           | •               | •                          | •                           | •                 | •                    | •             |                 |
| W1830              | Single Door Wall Cabinet - 18" W x 30" H                                          |                |                             | •                  |                           | •               |                            |                             | •                 | •                    | •             | •               |
| W2130              | Single Door Wall Cabinet - 18 W x 30 Th                                           |                |                             | •                  |                           |                 |                            |                             |                   |                      |               | •               |
| W2430-2            | Double Door Wall Cabinet - 24" W x 30" H                                          | •              |                             |                    |                           | •               | •                          |                             | •                 |                      |               |                 |
| W2730              | Double Door Wall Cabinet - 27" W x 30" H                                          |                |                             |                    |                           |                 | •                          |                             |                   |                      |               |                 |
| W3030              | Double Door Wall Cabinet - 30" W x 30" H                                          | •              |                             | •                  |                           | •               | •                          | •                           | •                 | •                    | •             | •               |
| W3330              | Double Door Wall Cabinet - 33" W x 30" H                                          | •              |                             |                    | •                         | •               | •                          | •                           | •                 | •                    | •             | •               |
| W3630              | Double Door Wall Cabinet - 36" W x 30" H                                          | •              | •                           | •                  | •                         | •               | •                          | •                           | •                 | •                    | •             |                 |
| W3930              | Double Door Wall Cabinet - 39" W x 30" H                                          | •              |                             | •                  |                           | •               | •                          | •                           | •                 | •                    | •             | _               |
| W4230              | Double Door Wall Cabinet - 42" W x 30" H                                          | •              | •                           | •                  |                           | •               | •                          | •                           | •                 | •                    | •             | _               |
| BW2430             | Blind Wall Cabinet - 24" W x 30" H                                                | •              | •                           | •                  | •                         | •               | •                          | •                           | •                 | •                    | •             | _               |
| BW3030             | Blind Wall Cabinet - 30" W x 30" H                                                | •              | •                           | •                  | •                         | •               | •                          | •                           | •                 | •                    | •             | •               |
| BW3630             | Blind Wall Cabinet - 36" W x 30" H                                                | •              | •                           | •                  | •                         | •               | •                          | •                           | •                 | •                    | •             | •               |
| CW2430             | Corner Wall Cabinet - 24" W x 30" H                                               | •              | •                           | •                  | •                         | •               | •                          | •                           | •                 | •                    | •             | •               |
| W936               | Single Door Wall Cabinet - 9" W x 36" H                                           | •              | •                           | •                  | •                         | •               | •                          | •                           | •                 | •                    | •             | •               |
| W1236              | Single Door Wall Cabinet - 12" W x 36" H                                          | •              | •                           | •                  | •                         | •               | •                          | •                           | •                 | •                    | •             | •               |
| W1536              | Single Door Wall Cabinet - 15" W x 36" H                                          | •              | •                           | •                  | •                         | •               | •                          | •                           | •                 | •                    | •             | •               |
| W1836              | Single Door Wall Cabinet - 18" W x 36" H                                          | •              | •                           | •                  | •                         | •               | •                          | •                           | •                 | •                    | •             | •               |
| W2136              | Single Door Wall Cabinet - 21" W x 36" H                                          | •              | •                           | •                  | •                         | •               | •                          | •                           | •                 | •                    | •             | •               |
| W2436-2            | Double Door Wall Cabinet - 24" W x 36" H                                          | •              | •                           | •                  | •                         | •               | •                          | •                           | •                 | •                    | •             | •               |
| W2736              | Double Door Wall Cabinet - 27" W x 36" H                                          | •              | •                           | •                  | •                         | •               | •                          | •                           | •                 | •                    | •             | •               |
|                    | T.                                                                                |                |                             |                    |                           |                 |                            |                             |                   |                      |               |                 |