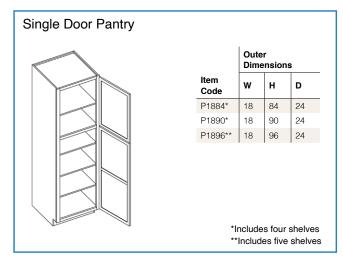

## PRODUCT SPECIFICATIONS

Wall Cabinets - Base Cabinets - Tall Cabinets - Vanity Cabinets - Moldings & Trim - Fillers & Panels Decorative Accessories

- · Add door thickness for total cabinet depth
- · Please refer to the Products by Cabinet Line chart to determine which products are carried for each cabinet line.

#### Notes:

**Base Cabinet Coding** 

- Standard base cabinets are 24" deep and 34.5" high.
- Add door thickness for total cabinet depth.
- Please refer to the Products by Cabinet Line chart to determine which products are carried for each cabinet line.
- Napa White has a single drawer on all sizes