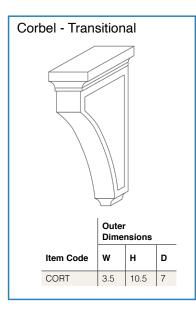

## PRODUCT SPECIFICATIONS

Wall Cabinets - Base Cabinets - Tall Cabinets - Vanity Cabinets - Moldings & Trim - Fillers & Panels Decorative Accessories

- · Add door thickness for total cabinet depth
- · Please refer to the Products by Cabinet Line chart to determine which products are carried for each cabinet line.