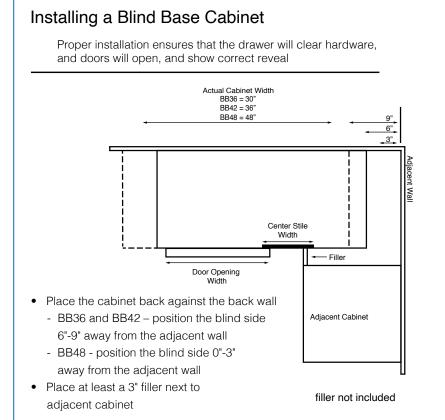

#### Notes:

**Base Cabinet Coding** 

- Standard base cabinets are 24" deep and 34.5" high.
- Add door thickness for total cabinet depth.
- Please refer to the Products by Cabinet Line chart to determine which products are carried for each cabinet line.
- Napa White has a single drawer on all sizes