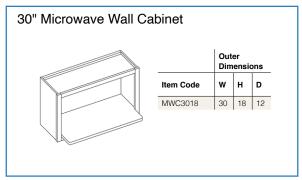

sup>\*</sup>All Value Series drawers can be upgraded. Upgrade includes: Drawer Box (5/8" Dovetailed Solid Wood) Drawer Slides: Undermount, Full Extension, Metal, Soft Close with Ball Bearings. All drawer upgrade SKUs are notated with 'DU' on the order form.



## PRODUCT SPECIFICATIONS

Wall Cabinets - Base Cabinets - Tall Cabinets - Vanity Cabinets - Moldings & Trim - Fillers & Panels Decorative Accessories



- · Add door thickness for total cabinet depth
- · Please refer to the Products by Cabinet Line chart to determine which products are carried for each cabinet line.

#### 15" Wall Stacking Cabinets with Glass D w Item Code WS2415-2 24 15 12 WS2715-2 27 12 15 12 WS3015-2 30 15 WS3315-2 15 12 WS3615-2 36 15 12 \*Door comes pre-routed with glass insert and finished interior











































## 30

#### Notes:

**Base Cabinet Coding** 

- Standard base cabinets are 24" deep and 34.5" high.
- Add door thickness for total cabinet depth.
- Please refer to the Products by Cabinet Line chart to determine which products are carried for each cabinet line.
- Napa White has a single drawer on all sizes







## Double Door Standard Base with Center Stile Outer Dimensions D Item Code B42 42 34.5 24



















































#### Vanity Cabinet Coding



#### Notes:

- Standard vanity cabinets are 21" deep.
- · Add door thickness for total cabinet depth.
- Please refer to the Products by Cabinet Line chart to determine which products are carried for each cabinet line.
- · All sizes of Napa White double door vanities come with 1 dr