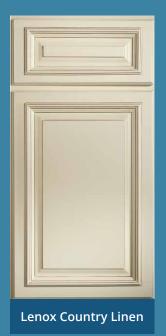

## Lenox

This elegant painted door style is constructed from solid wood with applied molding. The hand brushed glaze lines on Country Linen add an element of detail that conveys warmth and charm.

- Full overlay doors provide a seamless aesthetic
- Soft-close doors and drawers prevent slamming
- Dovetail drawer craftsman construction
- Full extension drawers ensure easy access
- Solid wood cabinet box and drawers provide exceptional durability
- Premium Sherwin-Williams® finish delivers a lifetime of beauty
- Available with a full line of accessories and upgrades that add style and function