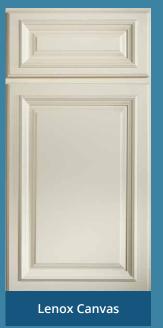

## Lenox

This elegant painted door style is constructed from solid wood with applied molding. The hand brushed glaze lines on Country Linen add an element of detail that conveys warmth and charm.

- Full overlay doors provide a seamless aesthetic
- Soft-close doors and drawers prevent slamming
- Dovetail drawer craftsman construction
- Full extension drawers ensure easy access
- Solid wood cabinet box and drawers provide exceptional durability
- Premium Sherwin-Williams® finish delivers a lifetime of beauty
- Available with a full line of accessories and upgrades that add style and function