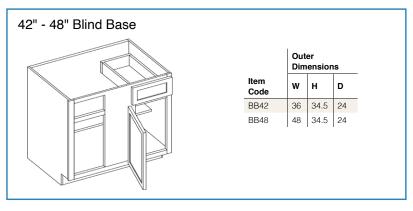

#### Notes:

**Base Cabinet Coding** 

- Standard base cabinets are 24" deep and 34.5" high.
- Add door thickness for total cabinet depth.
- Please refer to the Products by Cabinet Line chart to determine which products are carried for each cabinet line.
- Napa White has a single drawer on all sizes