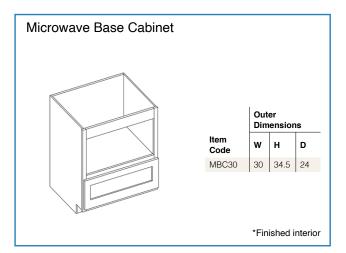

y Cabinets - Moldings & Trim - Fillers & Panels Decorative Accessories



- · Add door thickness for total cabinet depth
- · Please refer to the Products by Cabinet Line chart to determine which products are carried for each cabinet line.

#### 15" Wall Stacking Cabinets with Glass D w Item Code WS2415-2 24 15 12 WS2715-2 27 12 15 12 WS3015-2 30 15 WS3315-2 15 12 WS3615-2 36 15 12 \*Door comes pre-routed with glass insert and finished interior











































## 30

#### Notes:

**Base Cabinet Coding** 

- Standard base cabinets are 24" deep and 34.5" high.
- Add door thickness for total cabinet depth.
- Please refer to the Products by Cabinet Line chart to determine which products are carried for each cabinet line.
- Napa White has a single drawer on all sizes







## Double Door Standard Base with Center Stile Outer Dimensions D Item Code B42 42 34.5 24



















































#### Vanity Cabinet Coding



#### Notes:

- Standard vanity cabinets are 21" deep.
- · Add door thickness for total cabinet depth.
- Please refer to the Products by Cabinet Line chart to determine which products are carried for each cabinet line.
- · All sizes of Napa White double door vanities come with 1 drawer.

#### Vanity Combo Cabinet 36"



|              | Outer<br>Dimensions |      |    |  |  |  |  |  |  |  |
|--------------|---------------------|------|----|--|--|--|--|--|--|--|
| Item<br>Code | w                   | н    | D  |  |  |  |  |  |  |  |
| VSBDR36      | 36                  | 34.5 | 21 |  |  |  |  |  |  |  |
| VSBDL36