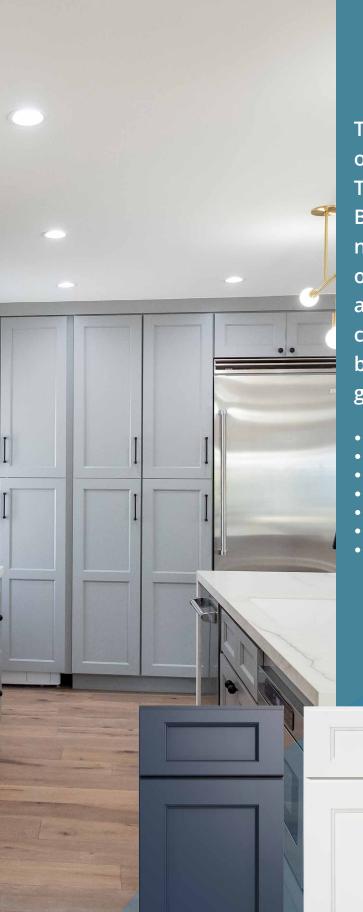

## Brooklyn

This transitional door complements a range of style from modern to vintage to traditional. The selection of color options within the Brooklyn line offers a solution for many design needs. Find modern charm in Brooklyn Gray or install a Slate island for the perfect kitchen accent that your guests will love. Brooklyn's classic Bright White finish provides a timeless backdrop for a space that will become a gathering sport for years to come.

- Full overlay doors provide a seamless aesthetic
- Soft-close doors and drawers prevent slamming
- Dovetail drawer craftsman construction
- Full extension drawers ensure easy access
- Solid wood cabinet box and drawers provide exceptional durability
- Premium Sherwin-Williams® finish delivers a lifetime of beauty
- Available with a full line of accessories and upgrades