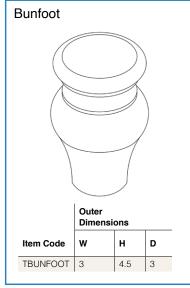

## PRODUCT SPECIFICATIONS

Wall Cabinets - Base Cabinets - Tall Cabinets - Vanity Cabinets - Moldings & Trim - Fillers & Panels Decorative Accessories

- · Add door thickness for total cabinet depth
- · Please refer to the Products by Cabinet Line chart to determine which products are carried for each cabinet line.