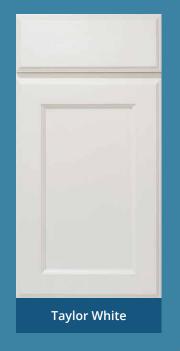

# **Taylor**

Our Taylor line provides style, function, and full overlay, soft-close doors at a price point that's easy on your wallet. Blending traditional and contemporary. Taylor creates a classic and clean look that will endure for years to come.

- Full overlay doors provide a seamless aesthetic
- Plywood back panel
- Premium Sherwin-Williams® finish
- Soft-close doors prevent slamming
- Optional dovetail, soft-close, full extension drawer upgrade available

|                                 | Napa<br>White                                                               | Taylor<br>White                                                             |
|---------------------------------|-----------------------------------------------------------------------------|-----------------------------------------------------------------------------|
|                                 |                                                                             |                                                                             |
| Cabinet Box                     | 1/2", 7 Ply,<br>Plywood                                                     | 1/2" Particle<br>Board w/ Plywood<br>Back                                   |
| Drawer Box                      | 5/8" Solid<br>Wood,<br>Dovetailed                                           | 1/2" Plywood,<br>Straight                                                   |
| Drawer Slides                   | Under Mount,<br>Full Extension,<br>Metal, Soft<br>Close w/ Ball<br>Bearings | Side Mount, 3/4<br>Extension,<br>Epoxy/Vinyl<br>Slides w/<br>Nylon Rollers* |
| Wood Species                    | Birch                                                                       | Birch                                                                       |
| Door Hinge                      | DTC 6 Way<br>Adjustable,<br>Soft Close                                      | DTC 6 Way<br>Adjustable,<br>Soft Close                                      |
| Shelves                         | Adjustable,<br>3/4" Plywood                                                 | Adjustable,<br>5/8" Plywood                                                 |
| Finish Color                    | Bright White                                                                | White                                                                       |
| Exterior Finish                 | Bright White to<br>Match Doors                                              | White to Match<br>Doors                                                     |
| Interior Finish                 | Natural                                                                     | White                                                                       |
| Glazing                         | No                                                                          | No                                                                          |
| Base Reinforcement              | 3" Plywood<br>Stretchers                                                    | 3/4" Plastic<br>Corner Braces<br>w/ Tabs                                    |
| Face Frame                      | 1 1/2" Rails<br>and Stiles,<br>Solid Wood                                   | 1 1/2" Rails<br>and Stiles,<br>Solid Wood                                   |
| Full Overlay Door               | 5-Piece with<br>Solid Center<br>Panel; 3 1/2"<br>Stiles and<br>Rails        | 5-Piece<br>Recessed Panel                                                   |
| Drawer Head                     | 5 Piece with<br>Solid Center<br>Panel; 2 3/4"<br>Stiles and 2<br>3/4" Rails | Slab                                                                        |
| Design & Structure              | Meets<br>Leading<br>Industry<br>Standards                                   | Meets<br>Leading<br>Industry<br>Standards                                   |
| Assembly                        | Glue and<br>Staples, No<br>Cams or<br>Brackets                              | Glue and<br>Staples, No<br>Cams or<br>Brackets                              |
| Toe Kick<br>Depth w/ TK<br>Skin | 3.75"                                                                       | 3.75"                                                                       |
| Certifications                  | TSCA VI,<br>CARB, KCMA                                                      | TSCA VI,<br>CARB, KCMA                                                      |