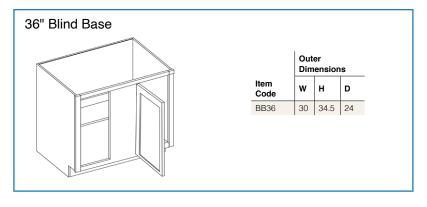

#### Notes:

**Base Cabinet Coding** 

- Standard base cabinets are 24" deep and 34.5" high.
- Add door thickness for total cabinet depth.
- Please refer to the Products by Cabinet Line chart to determine which products are carried for each cabinet line.
- Napa White has a single drawer on all sizes