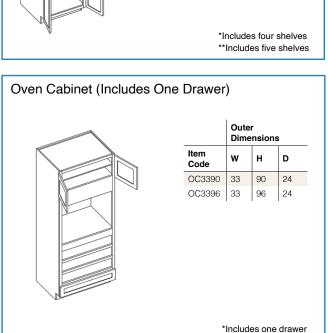

## PRODUCT SPECIFICATIONS

Wall Cabinets - Base Cabinets - Tall Cabinets - Vanity Cabinets - Moldings & Trim - Fillers & Panels Decorative Accessories

- · Add door thickness for total cabinet depth
- · Please refer to the Products by Cabinet Line chart to determine which products are carried for each cabinet line.