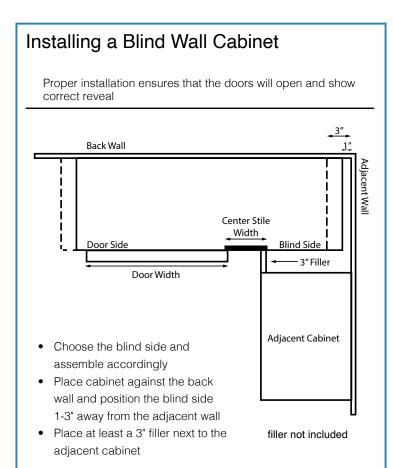

## PRODUCT SPECIFICATIONS

Wall Cabinets - Base Cabinets - Tall Cabinets - Vanity Cabinets - Moldings & Trim - Fillers & Panels Decorative Accessories

- · Add door thickness for total cabinet depth
- · Please refer to the Products by Cabinet Line chart to determine which products are carried for each cabinet line.

#### Notes:

**Base Cabinet Coding** 

- Standard base cabinets are 24" deep and 34.5" high.
- Add door thickness for total cabinet depth.
- Please refer to the Products by Cabinet Line chart to determine which products are carried for each cabinet line.
- Napa White has a single drawer on all sizes