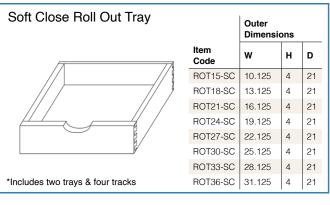

# Vanity Combo Cabinet 30" Outer Dimensions Item Code W H D VSBDR30 30 34.5 21 VSBDL30 30 34.5 21

| Item Code         Designed to Fit           ROT15-SC         B15           ROT18-SC         B18, P1884, P1890, P1896           ROT21-SC         B21           ROT24-SC         B24, P2484, P2490, P2496           ROT27-SC         B27           ROT30-SC         B30, SB30, P3084, P3090, P3096           ROT33-SC         B33, SB33           ROT36-SC         B36, SB36                                                                                                                                                                                                                                                                                                                                                                                                                                                                                                                                                                                                                                                                                                                                                                                                                                                                                                                                                                                                                                                                                                                                                                                                                                                                                                                                                                                                                                                                                                                                                                                                                                                                                                                                                     | Roll C | Roll Out Tray Usage Guide |                                |  |  |  |  |  |  |  |
|--------------------------------------------------------------------------------------------------------------------------------------------------------------------------------------------------------------------------------------------------------------------------------------------------------------------------------------------------------------------------------------------------------------------------------------------------------------------------------------------------------------------------------------------------------------------------------------------------------------------------------------------------------------------------------------------------------------------------------------------------------------------------------------------------------------------------------------------------------------------------------------------------------------------------------------------------------------------------------------------------------------------------------------------------------------------------------------------------------------------------------------------------------------------------------------------------------------------------------------------------------------------------------------------------------------------------------------------------------------------------------------------------------------------------------------------------------------------------------------------------------------------------------------------------------------------------------------------------------------------------------------------------------------------------------------------------------------------------------------------------------------------------------------------------------------------------------------------------------------------------------------------------------------------------------------------------------------------------------------------------------------------------------------------------------------------------------------------------------------------------------|--------|---------------------------|--------------------------------|--|--|--|--|--|--|--|
| ROT18-SC B18, P1884, P1890, P1896  ROT21-SC B21  ROT24-SC B24, P2484, P2490, P2496  ROT27-SC B27  ROT30-SC B30, SB30, P3084, P3090, P3096  ROT33-SC B33, SB33                                                                                                                                                                                                                                                                                                                                                                                                                                                                                                                                                                                                                                                                                                                                                                                                                                                                                                                                                                                                                                                                                                                                                                                                                                                                                                                                                                                                                                                                                                                                                                                                                                                                                                                                                                                                                                                                                                                                                                  |        | Item Code                 | Designed to Fit                |  |  |  |  |  |  |  |
| ROT21-SC B21  ROT24-SC B24, P2484, P2490, P2496  ROT27-SC B27  ROT30-SC B30, SB30, P3084, P3090, P3096  ROT33-SC B33, SB33                                                                                                                                                                                                                                                                                                                                                                                                                                                                                                                                                                                                                                                                                                                                                                                                                                                                                                                                                                                                                                                                                                                                                                                                                                                                                                                                                                                                                                                                                                                                                                                                                                                                                                                                                                                                                                                                                                                                                                                                     |        | ROT15-SC                  | B15                            |  |  |  |  |  |  |  |
| ROT24-SC B24, P2484, P2490, P2496 ROT27-SC B27 ROT30-SC B30, SB30, P3084, P3090, P3096 ROT33-SC B33, SB33                                                                                                                                                                                                                                                                                                                                                                                                                                                                                                                                                                                                                                                                                                                                                                                                                                                                                                                                                                                                                                                                                                                                                                                                                                                                                                                                                                                                                                                                                                                                                                                                                                                                                                                                                                                                                                                                                                                                                                                                                      |        | ROT18-SC                  | B18, P1884, P1890, P1896       |  |  |  |  |  |  |  |
| ROT27-SC B27<br>ROT30-SC B30, SB30, P3084, P3090, P3096<br>ROT33-SC B33, SB33                                                                                                                                                                                                                                                                                                                                                                                                                                                                                                                                                                                                                                                                                                                                                                                                                                                                                                                                                                                                                                                                                                                                                                                                                                                                                                                                                                                                                                                                                                                                                                                                                                                                                                                                                                                                                                                                                                                                                                                                                                                  |        | ROT21-SC                  | B21                            |  |  |  |  |  |  |  |
| ROT30-SC B30, SB30, P3084, P3090, P3096<br>ROT33-SC B33, SB33                                                                                                                                                                                                                                                                                                                                                                                                                                                                                                                                                                                                                                                                                                                                                                                                                                                                                                                                                                                                                                                                                                                                                                                                                                                                                                                                                                                                                                                                                                                                                                                                                                                                                                                                                                                                                                                                                                                                                                                                                                                                  |        | ROT24-SC                  | B24, P2484, P2490, P2496       |  |  |  |  |  |  |  |
| ROT33-SC B33, SB33                                                                                                                                                                                                                                                                                                                                                                                                                                                                                                                                                                                                                                                                                                                                                                                                                                                                                                                                                                                                                                                                                                                                                                                                                                                                                                                                                                                                                                                                                                                                                                                                                                                                                                                                                                                                                                                                                                                                                                                                                                                                                                             |        | ROT27-SC                  | B27                            |  |  |  |  |  |  |  |
|                                                                                                                                                                                                                                                                                                                                                                                                                                                                                                                                                                                                                                                                                                                                                                                                                                                                                                                                                                                                                                                                                                                                                                                                                                                                                                                                                                                                                                                                                                                                                                                                                                                                                                                                                                                                                                                                                                                                                                                                                                                                                                                                |        | ROT30-SC                  | B30, SB30, P3084, P3090, P3096 |  |  |  |  |  |  |  |
| ROT36-SC B36, SB36                                                                                                                                                                                                                                                                                                                                                                                                                                                                                                                                                                                                                                                                                                                                                                                                                                                                                                                                                                                                                                                                                                                                                                                                                                                                                                                                                                                                                                                                                                                                                                                                                                                                                                                                                                                                                                                                                                                                                                                                                                                                                                             |        | ROT33-SC                  | B33, SB33                      |  |  |  |  |  |  |  |
| , and the second |        | ROT36-SC                  | B36, SB36                      |  |  |  |  |  |  |  |
|                                                                                                                                                                                                                                                                                                                                                                                                                                                                                                                                                                                                                                                                                                                                                                                                                                                                                                                                                                                                                                                                                                                                                                                                                                                                                                                                                                                                                                                                                                                                                                                                                                                                                                                                                                                                                                                                                                                                                                                                                                                                                                                                |        |                           |                                |  |  |  |  |  |  |  |