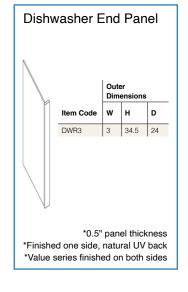

## PRODUCT SPECIFICATIONS

Wall Cabinets - Base Cabinets - Tall Cabinets - Vanity Cabinets - Moldings & Trim - Fillers & Panels Decorative Accessories

- · Add door thickness for total cabinet depth
- · Please refer to the Products by Cabinet Line chart to determine which products are carried for each cabinet line.

#### Notes:

**Base Cabinet Coding** 

- Standard base cabinets are 24" deep and 34.5" high.
- Add door thickness for total cabinet depth.
- Please refer to the Products by Cabinet Line chart to determine which products are carried for each cabinet line.
- Napa White has a single drawer on all sizes