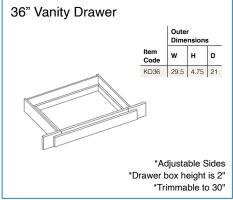

<sup>\*</sup>All Value Series drawers can be upgraded. Upgrade includes: Drawer Box (5/8" Dovetailed Solid Wood) Drawer Slides: Undermount, Full Extension, Metal, Soft Close with Ball Bearings. All drawer upgrade SKUs are notated with 'DU' on the order form.