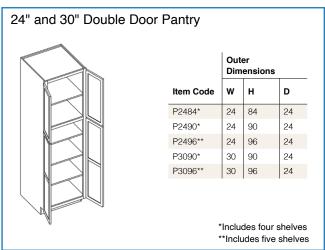

## PRODUCT SPECIFICATIONS

Wall Cabinets - Base Cabinets - Tall Cabinets - Vanity Cabinets - Moldings & Trim - Fillers & Panels Decorative Accessories

- · Add door thickness for total cabinet depth
- · Please refer to the Products by Cabinet Line chart to determine which products are carried for each cabinet line.

#### Notes:

**Base Cabinet Coding** 

- Standard base cabinets are 24" deep and 34.5" high.
- Add door thickness for total cabinet depth.
- Please refer to the Products by Cabinet Line chart to determine which products are carried for each cabinet line.
- Napa White has a single drawer on all sizes