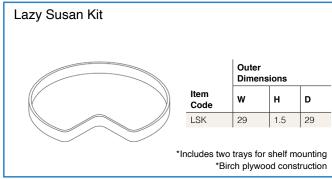

cts by Cabinet Line chart to determine which products are carried for each cabinet line.
- · All sizes of Napa White double door vanities come with 1 drawer.

#### Vanity Combo Cabinet 36"



|              | Outer<br>Dimensions |      |    |  |  |  |  |  |  |  |
|--------------|---------------------|------|----|--|--|--|--|--|--|--|
| Item<br>Code | w                   | н    | D  |  |  |  |  |  |  |  |
| VSBDR36      | 36                  | 34.5 | 21 |  |  |  |  |  |  |  |
| VSBDL36      | 36                  | 34.5 | 21 |  |  |  |  |  |  |  |

\*Pictured is the VSBDL36

\*Pictured is the VSBDL30

# Vanity Combo Cabinet 30" Outer Dimensions Item Code W H D VSBDR30 30 34.5 21 VSBDL30 30 34.5 21







































































































| Item Code         Designed to Fit           ROT15-SC         B15           ROT18-SC         B18, P1884, P1890, P1896           ROT21-SC         B21           ROT24-SC         B24, P2484, P2490, P2496           ROT27-SC         B27           ROT30-SC         B30, SB30, P3084, P3090, P3096           ROT33-SC         B33, SB33           ROT36-SC         B36, SB36